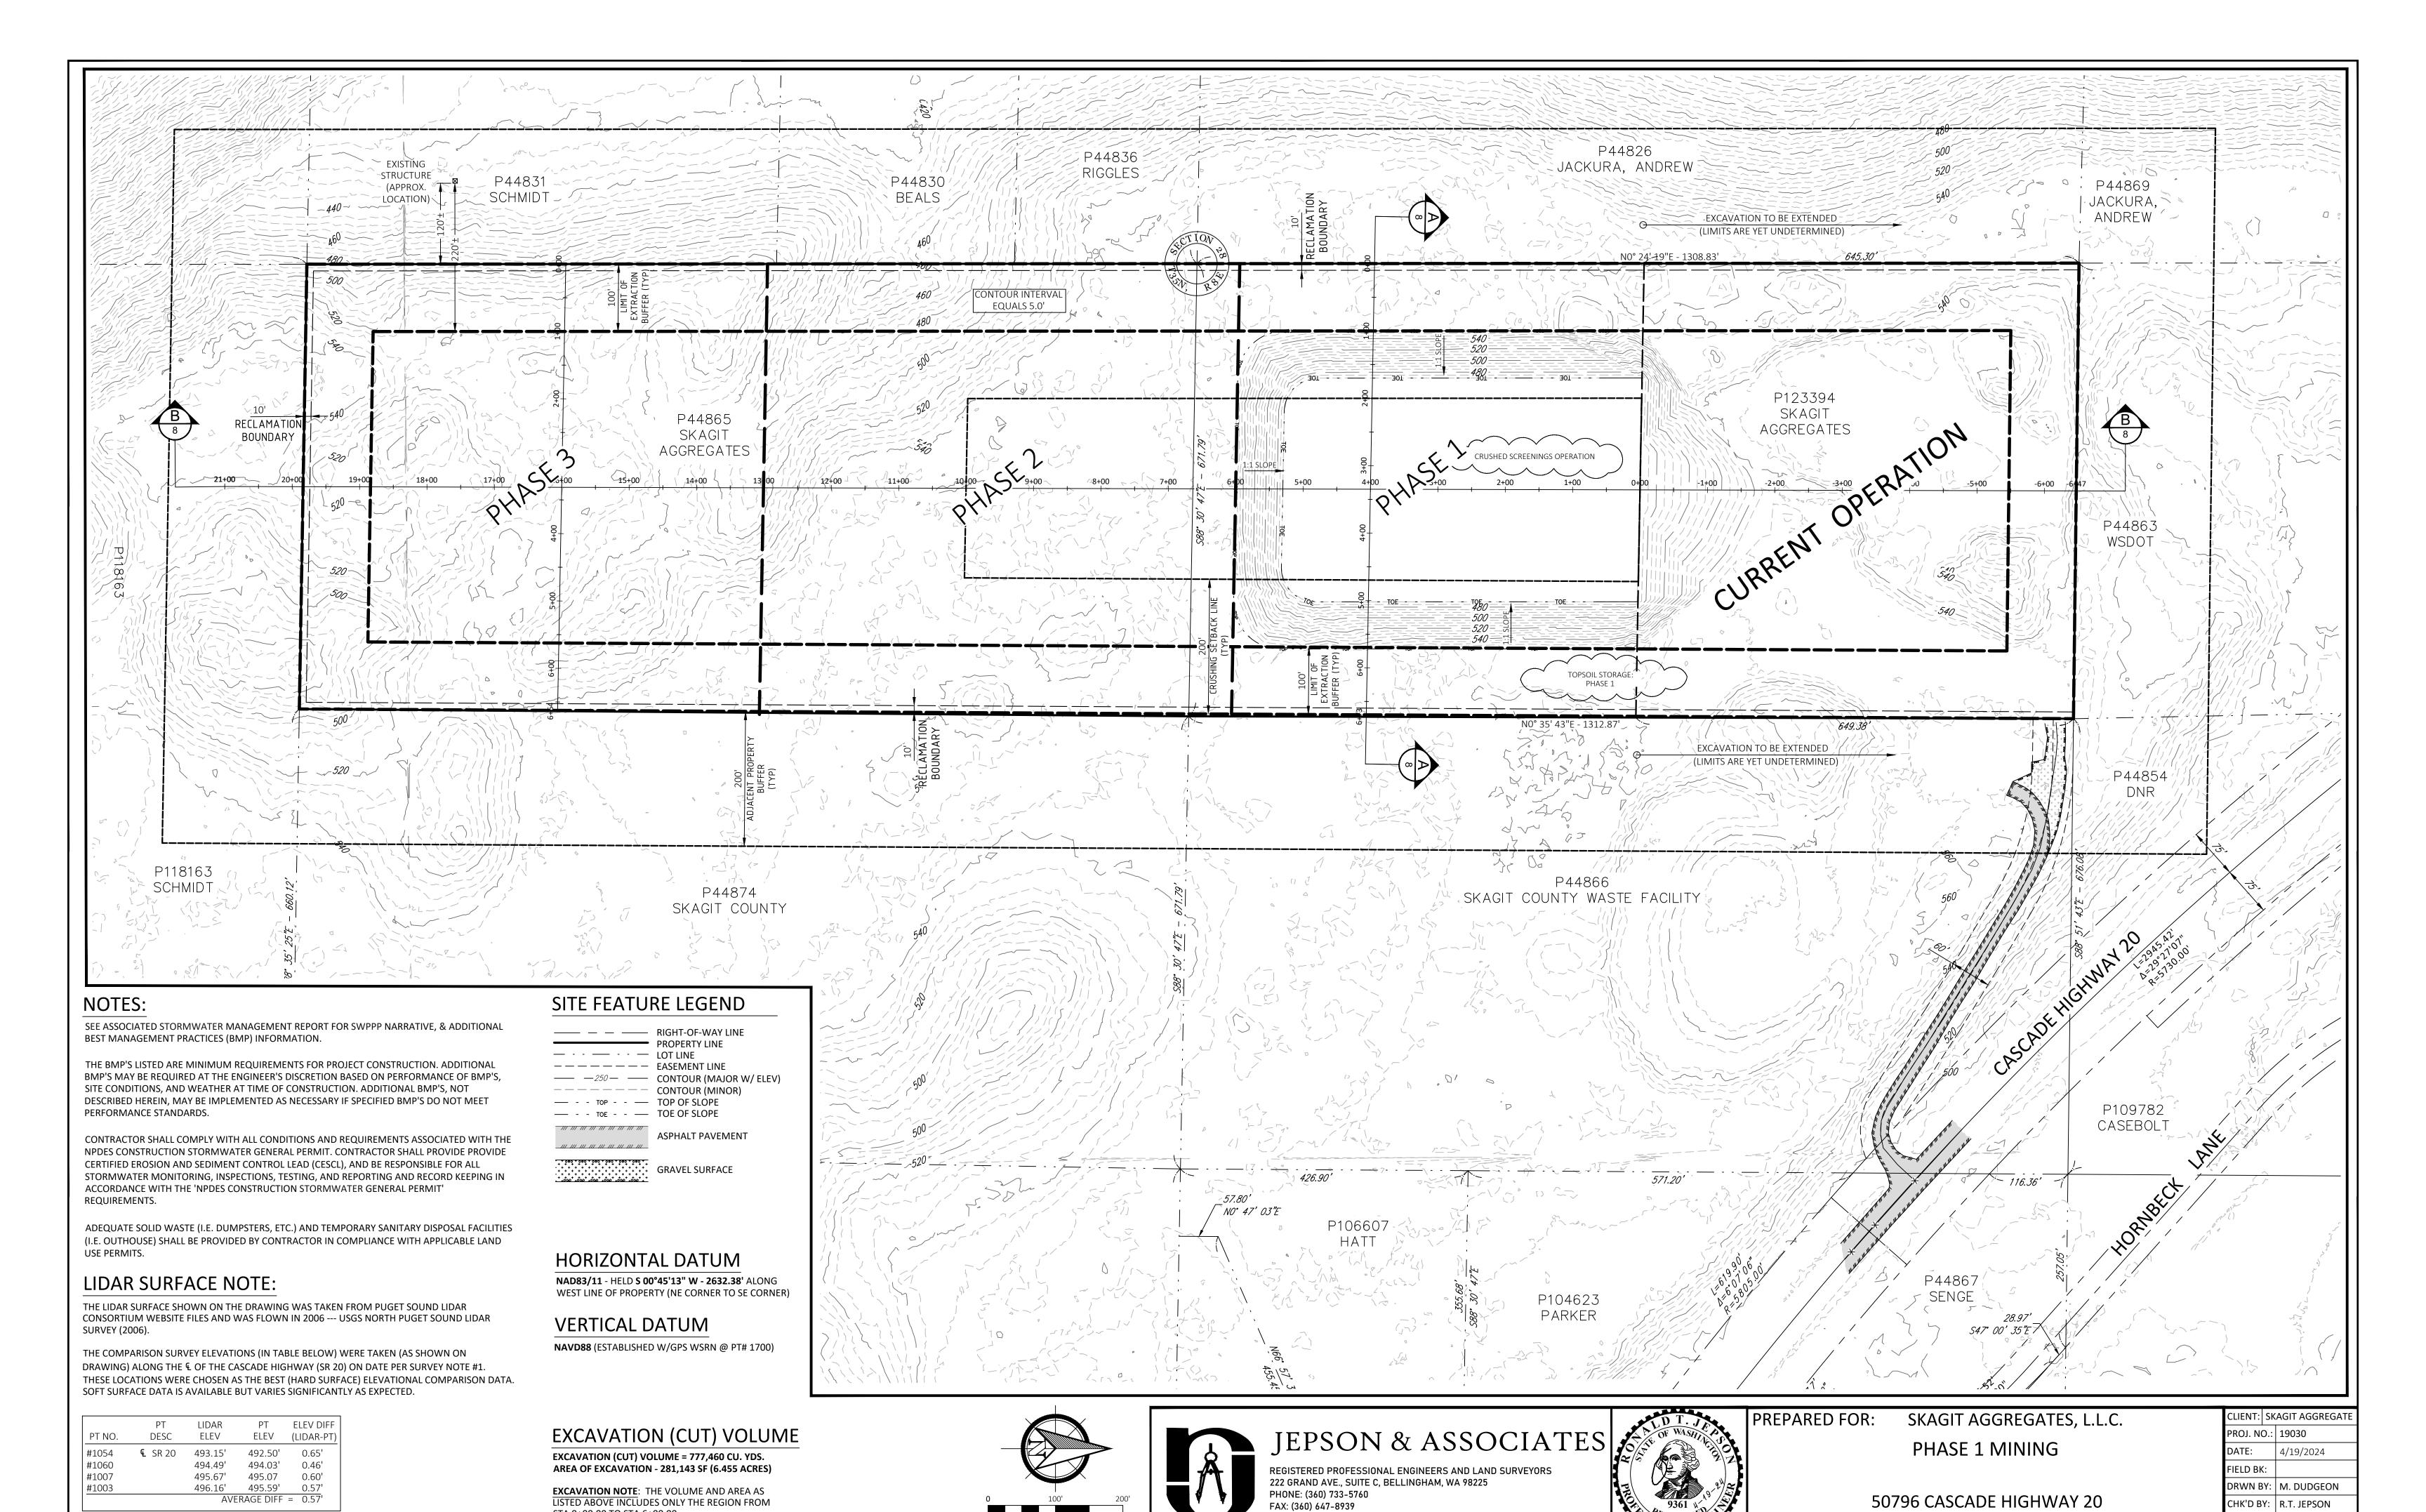

EMAIL: cmjepson@jepsonengineering.com

SKAGIT COUNTY, WASHINGTON

7 of 16

\PROJECTS\JEPSON PROJECTS\2019\19030 - SKAGIT AGGREGATES - (ROCKPORT, 50796 SR20) - [PS]\03-SURV\C-DRAWINGS\1-CADD\EXISTING - 19030-ROCKPORT - RCROTEAU - 4/19/2024 3:20:55 PM