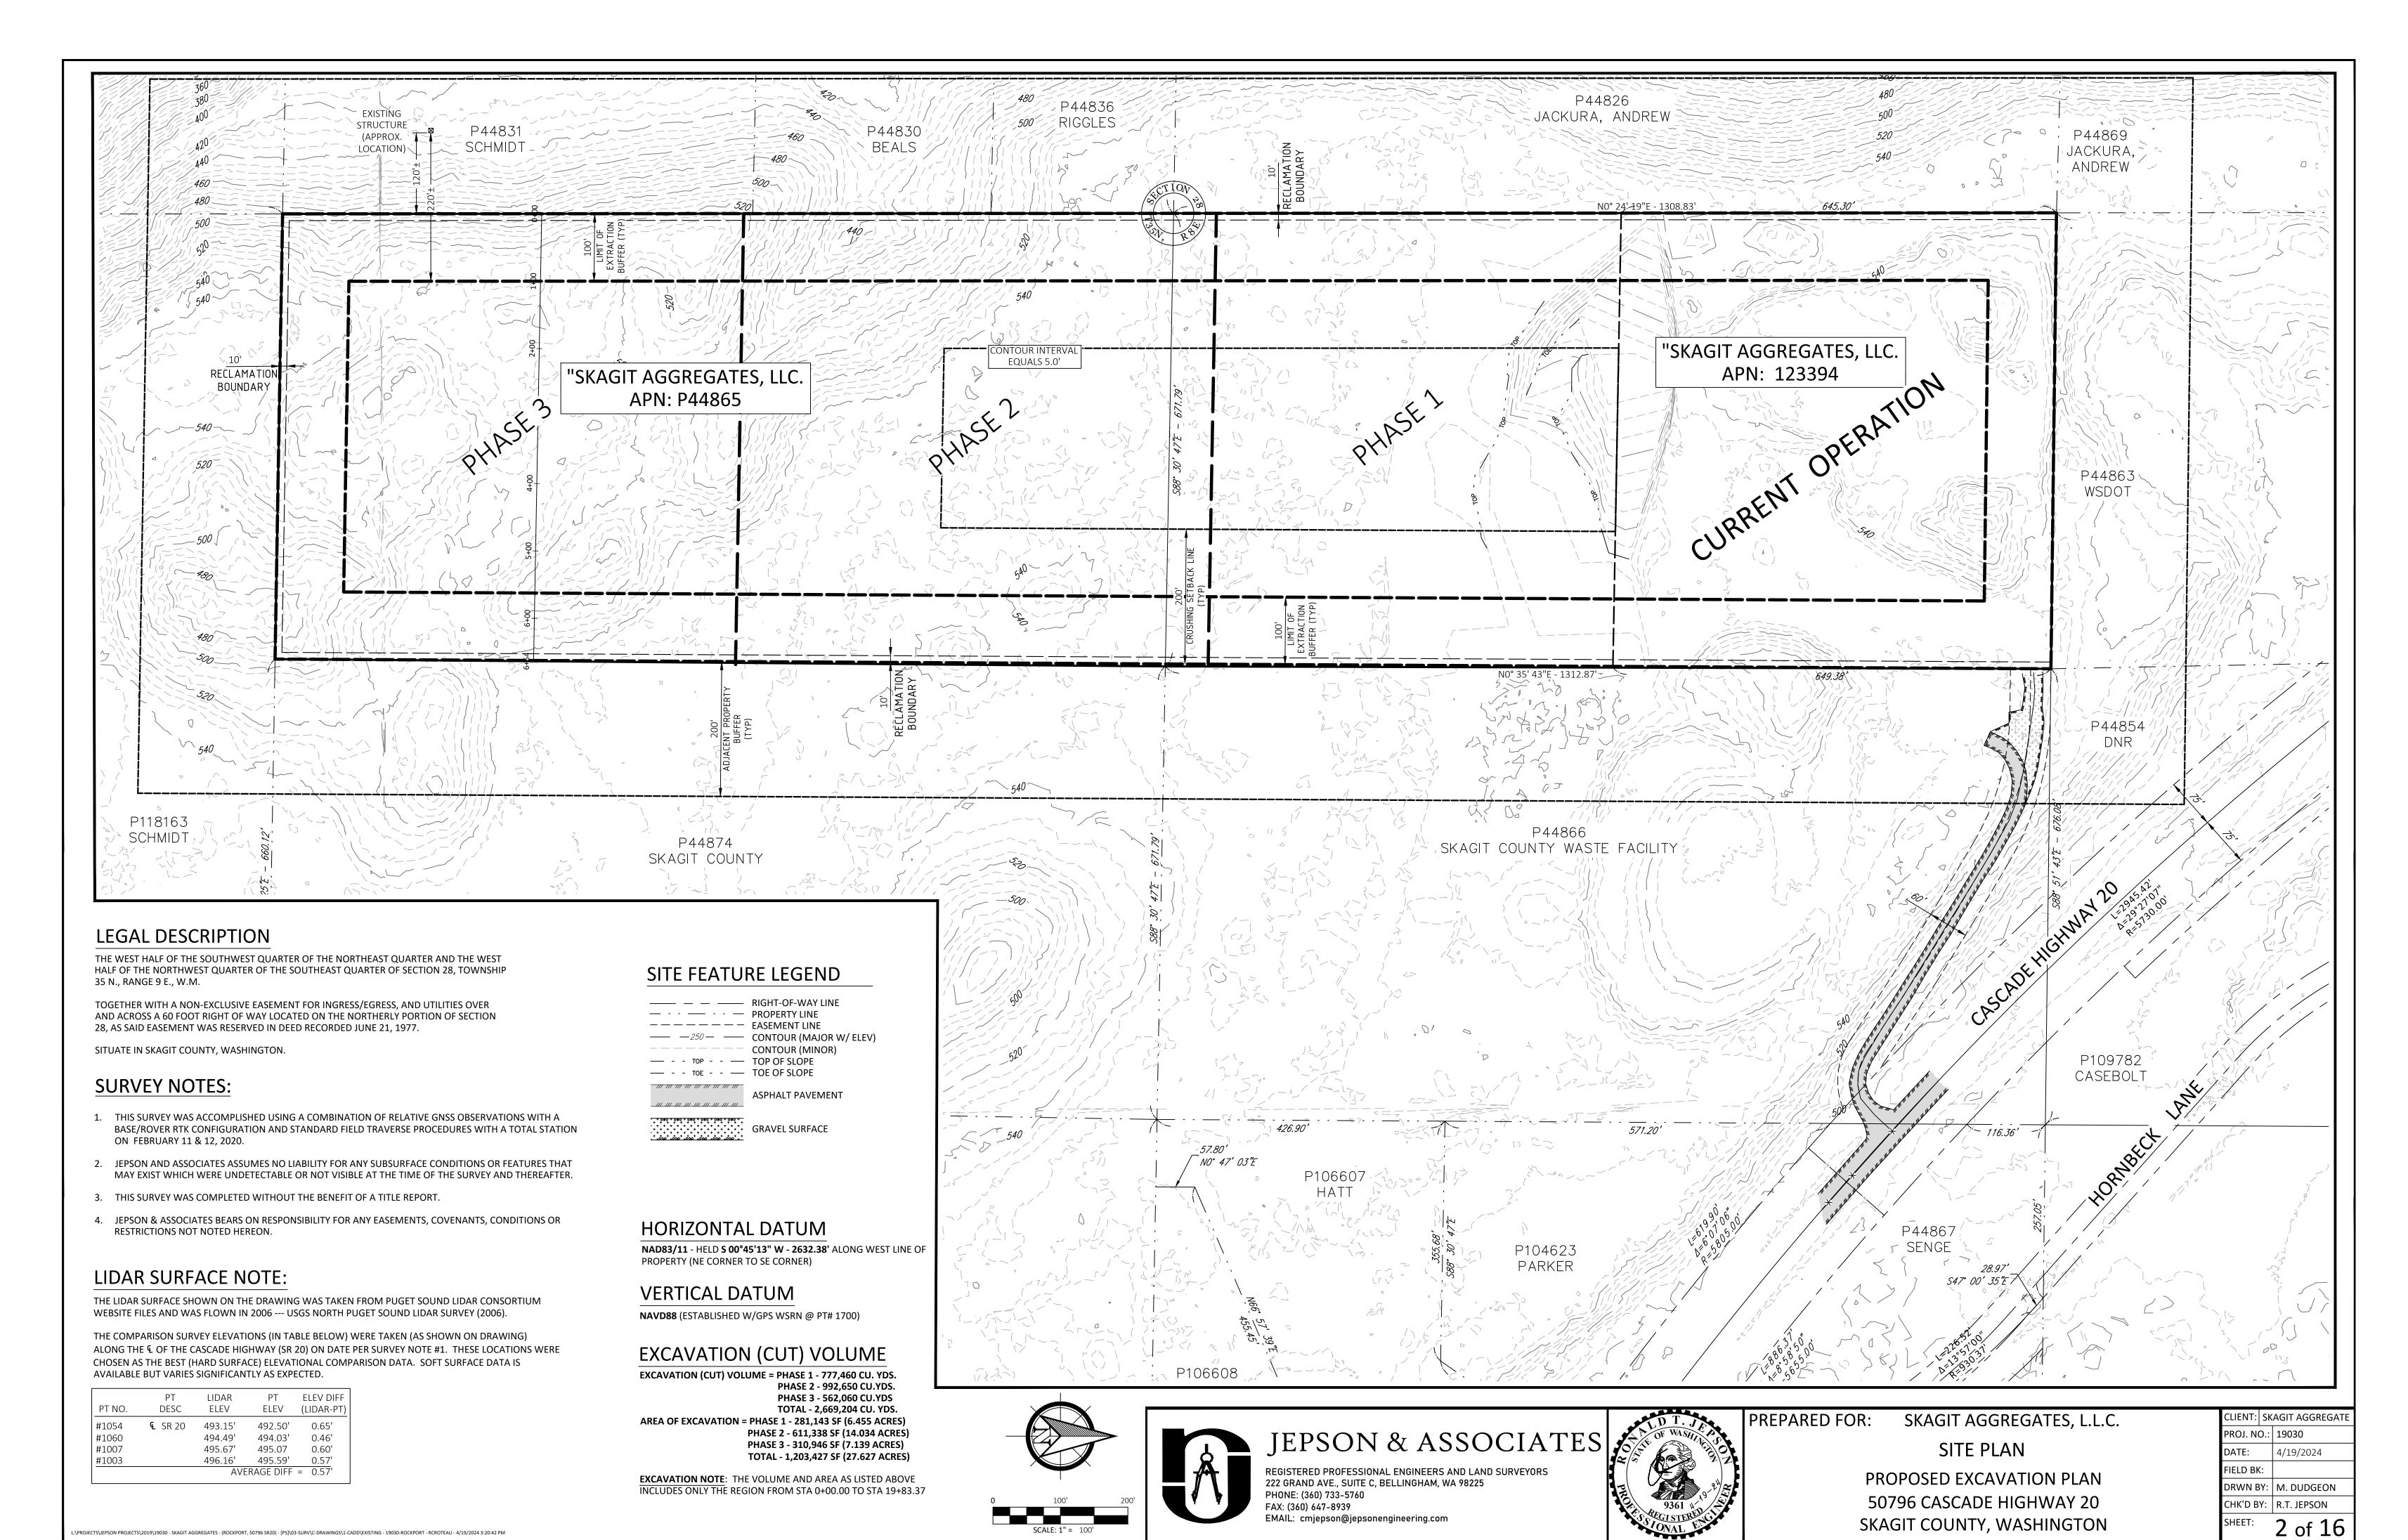

## ROCKPORT MINING AND RECLAMATION PLANS (SKAGIT CO. SUP) P44826 P44836 RIGGLES JACKURA, ANDREW P44831 SCHMIDT P44830 BEALS P44869 JACKURA, ANDREW N0° 24!-19"E - 1308.83" CONTOUR INTERVAL EQUALS 5.0' "SKAGIT AGGREGATES, LLC. RECLAMATION BOUNDARY "SKAGIT AGGREGATES, LLC. APN: P44865 WSDOT MINE P44863 WSDOT P44854 DNR °118163 CHMIDT P44866 P44874 SKAGIT COUNTY WASTE FACILITY SKAGIT COUNTY FORMER SKAGIT CO. MINE LOCATION MAP - PROJECT SITE DRAWING LIST SHEET 1 COVER - VICINITY MAP Concrete SHEET 2 SITE PLAN 426.90' 571.20' SHEET 3 GIS ZONING MAP 57.80' NO° 47' 03"E SHEET 4 EAST ENTRY EXHIBIT P106607 HATT SHEET 5 PRE-MINING MAP SHEET 6 RECLAMATION SEQUENCE MAP SHEET 7 PHASE 1 MINING P44867 SHEET 8 PHASE 1 CROSS-SECTIONS SENGE SHEET 9 PHASE 2 MINING PROJECT SITE SHEET 10 PHASE 2 CROSS-SECTIONS SHEET 11 PHASE 3 MINING SHEET 12 PHASE 3 CROSS-SECTIONS SHEET 13 FINAL RECLAMATION PREPARED FOR: SKAGIT AGGREGATES, L.L.C. CLIENT: SKAGIT AGGREGATE SHEET 14 PHASE 1 GRADING PLAN —USGS MAP UTILIZED— JEPSON & ASSOCIATES PROJ. NO.: 19030 COVER - VICINITY MAP - SCC 14.16.440(8)(a)(i) LAKE SHANNON QUADRANGLE SAUK MOUNTAIN QUADRANGL SHEET 15 PHASE 2 GRADING PLAN 4/19/2024 WASHINGTON-SKAGIT COUNTY WASHINGTON-SKAGIT COUNT REGISTERED PROFESSIONAL ENGINEERS AND LAND SURVEYORS 222 GRAND AVE., SUITE C, BELLINGHAM, WA 98225 PHONE: (360) 733-5760 FAX: (360) 647-8939 7.5 MINUTE SERIES 7.5 MINUTE SERIES FIELD BK: SHEET 16 PHASE 3 GRADING PLAN SITE PLAN W/AERIAL, LOCATION MAP & DRAWING LIST ROCKPORT QUADRANGLE DRWN BY: M. DUDGEON WASHINGTON-SKAGIT COUNTY WASHINGTON-SKAGIT COUNTY 50796 CASCADE HIGHWAY 20 CHK'D BY: R.T. JEPSON 7.5 MINUTE SERIES EMAIL: cmjepson@jepsonengineering.com SKAGIT COUNTY, WASHINGTON 1 of 16