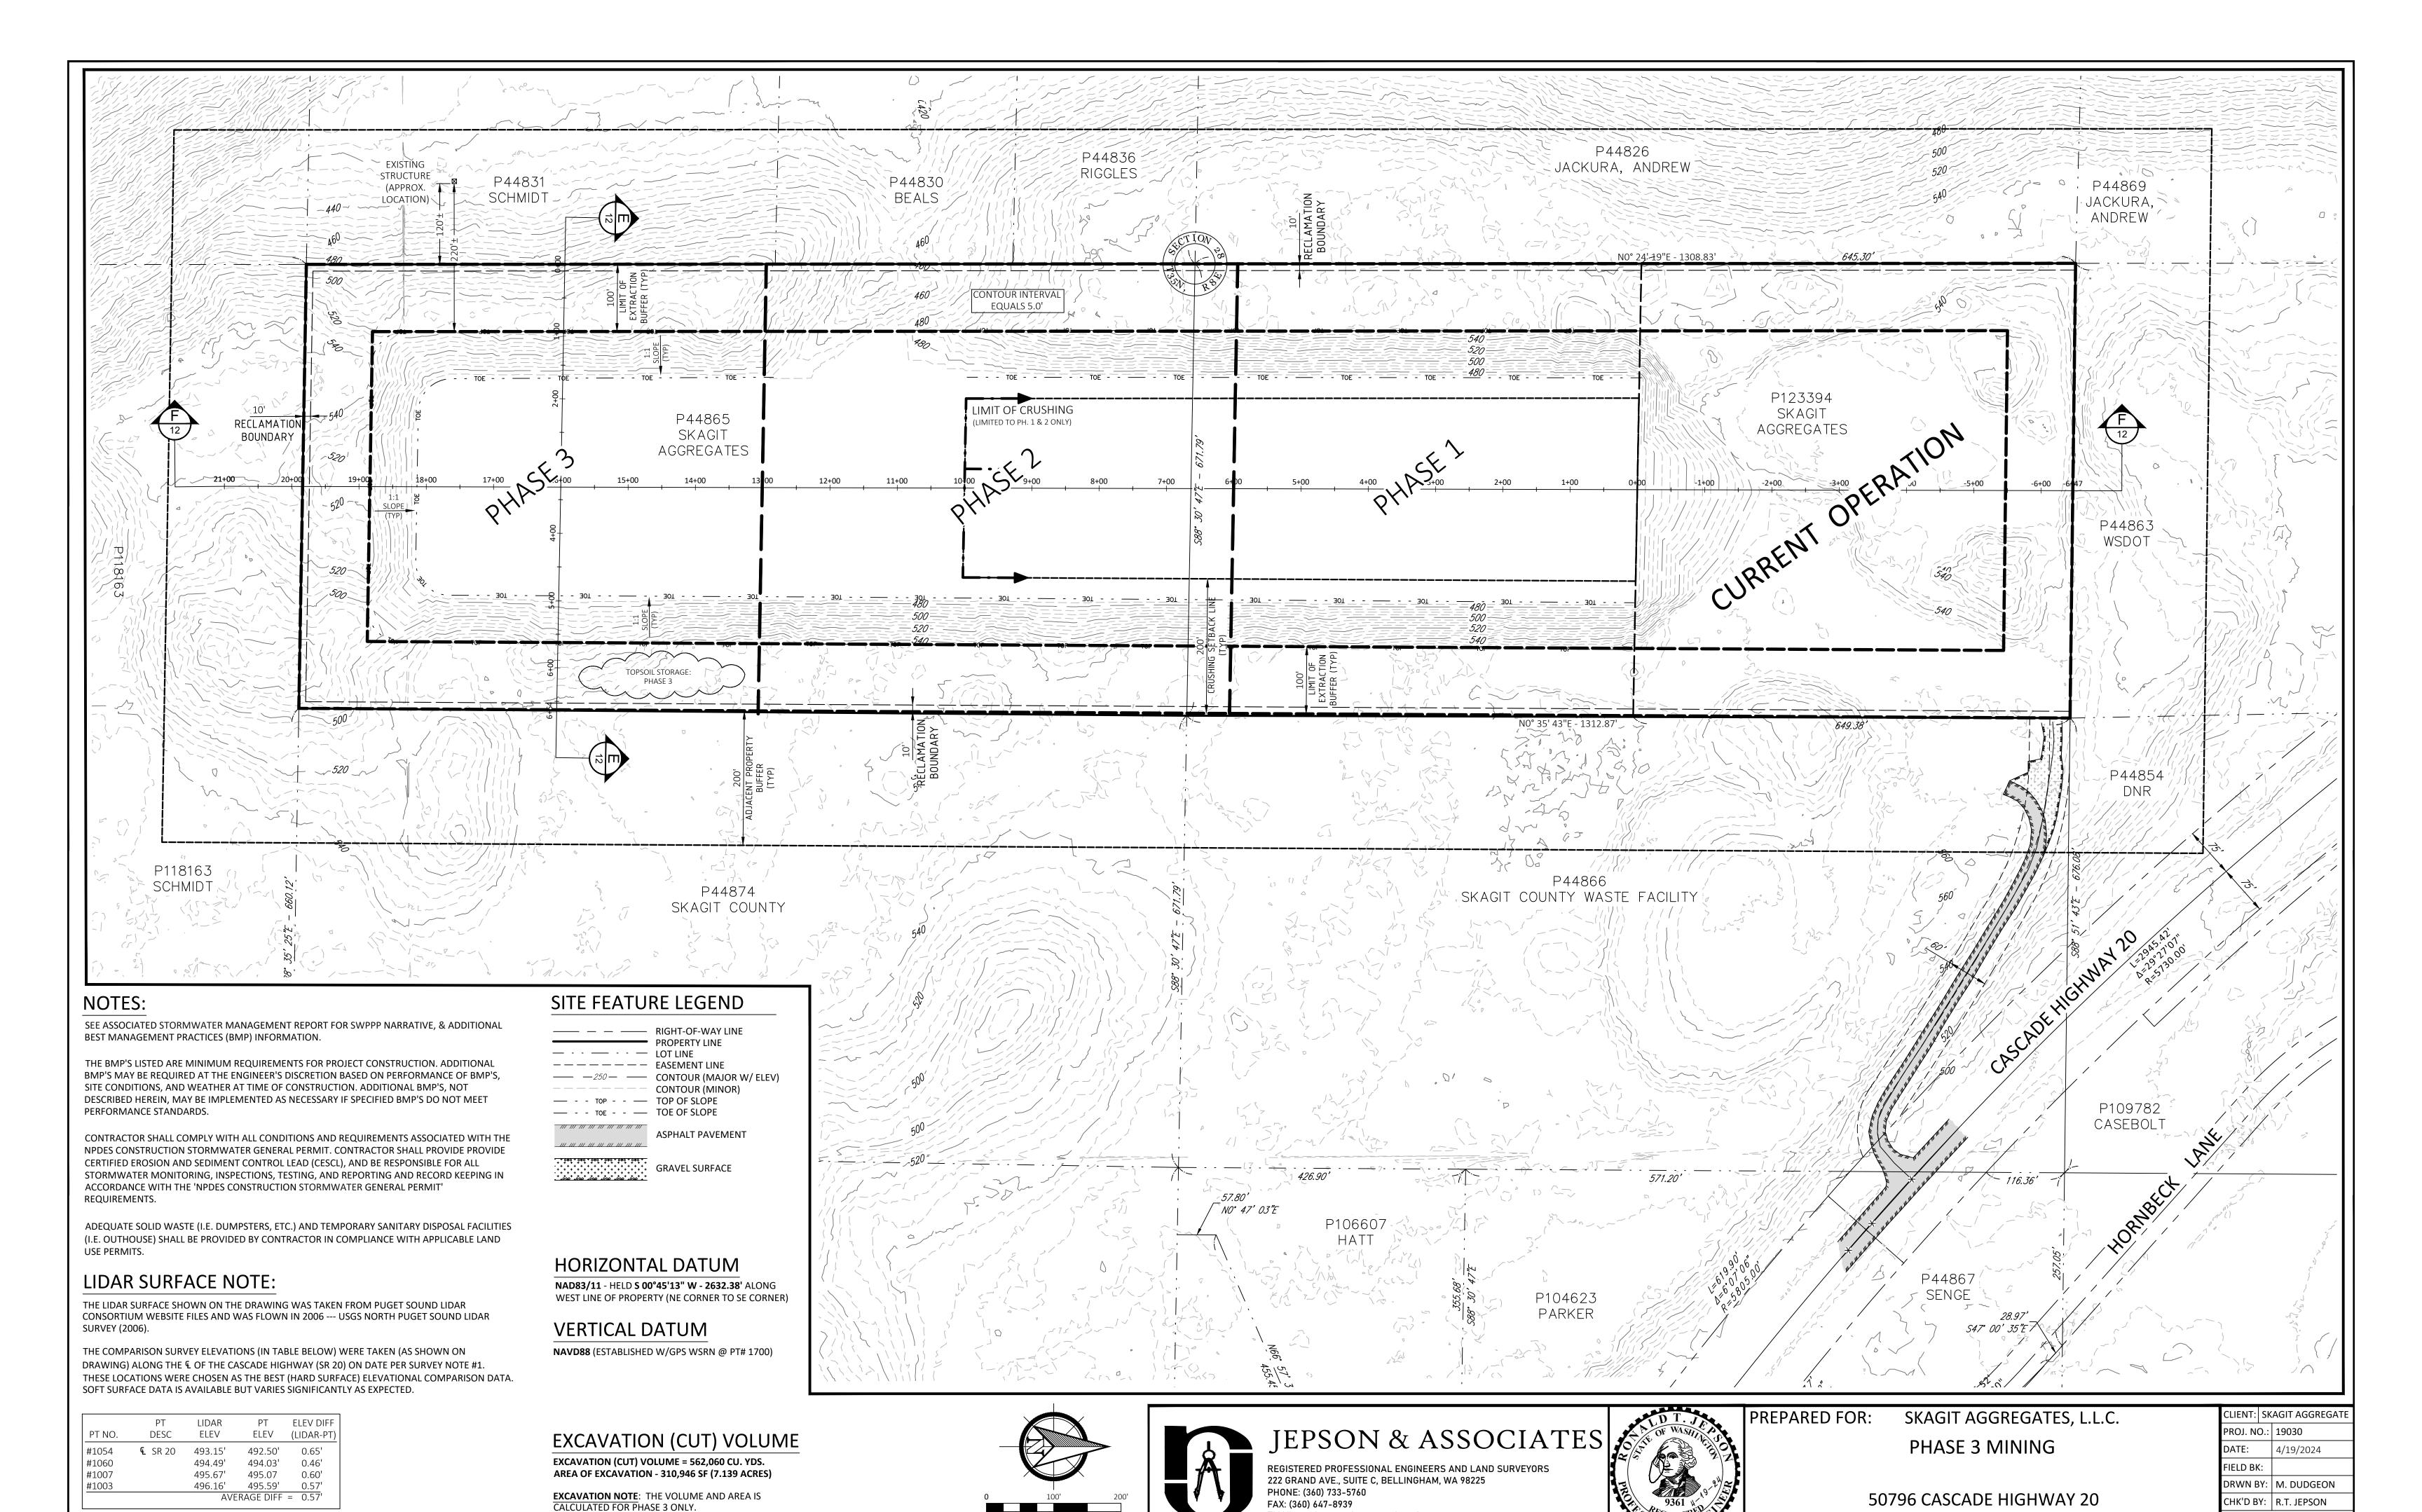

EMAIL: cmjepson@jepsonengineering.com

SKAGIT COUNTY, WASHINGTON

SHEET: 11 of 16

\PROJECTS\JEPSON PROJECTS\2019\19030 - SKAGIT AGGREGATES - (ROCKPORT, 50796 SR20) - [PS]\03-SURV\C-DRAWINGS\1-CADD\EXISTING - 19030-ROCKPORT - RCROTEAU - 4/19/2024 3:21:03 PM

## PHASE 3

SECTION F - F

SCALE: 1"=100' (HORIZ & VERT)

CROSS SECTION AT STA 16+00

PREPARED FOR: SKAGIT AGGREGATES, L.L.C. PHASE 3 CROSS SECTIONS MINING 50796 CASCADE HIGHWAY 20

SKAGIT COUNTY, WASHINGTON

| CLIENT: S | KAGIT AGGREGATE |
|-----------|-----------------|
| PROJ. NO  | .: 19030        |
| DATE:     | 4/19/2024       |
| FIELD BK: |                 |
| DRWN BY   | : M. DUDGEON    |
| CHK'D BY  | : R.T. JEPSON   |
| SHEET:    | 12 of 16        |