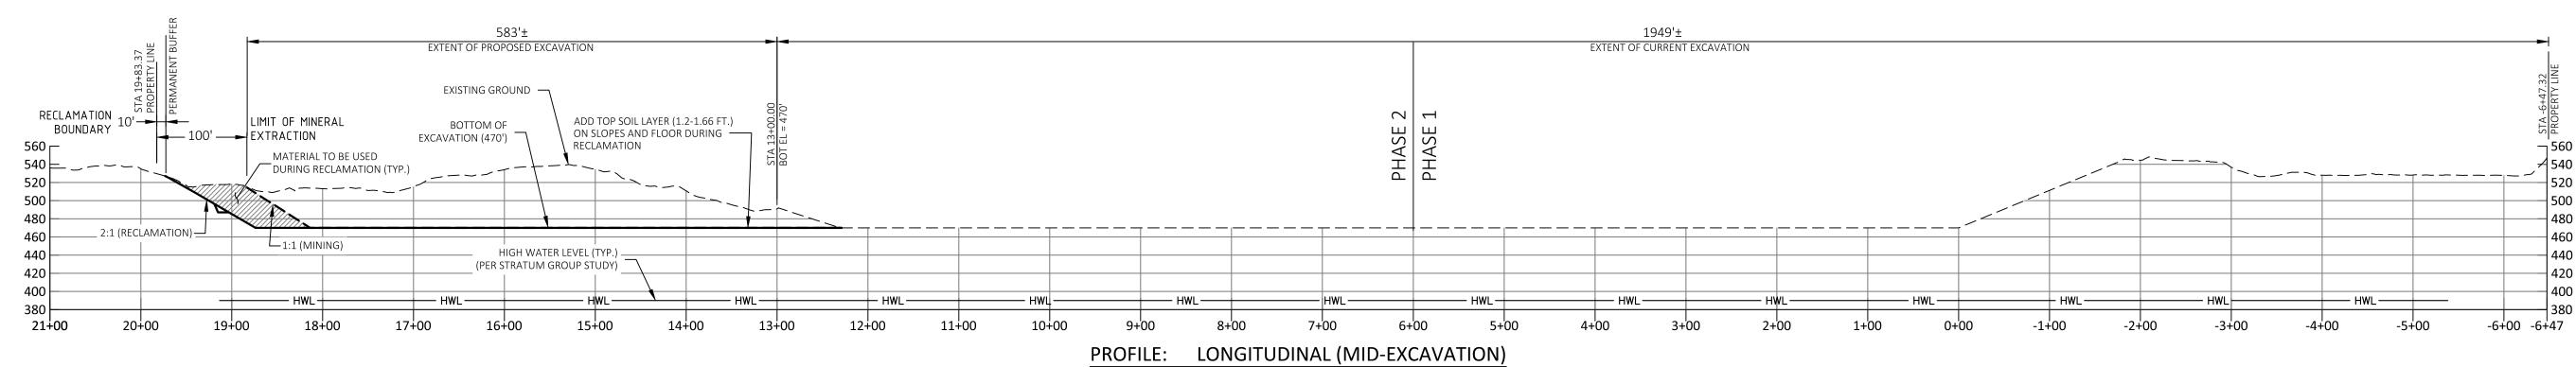

STA 0+00.00 TO STA 6+00.00

SECTION B - B

PREPARED FOR: SKAGIT AGGREGATES, L.L.C.

PHASE 1 CROSS SECTIONS

MINING

50796 CASCADE HIGHWAY 20

SKAGIT COUNTY, WASHINGTON

| CLIENT: SK | AGIT AGGREGATE |
|------------|----------------|
| PROJ. NO.: | 19030          |
| DATE:      | 4/19/2024      |
| FIELD BK:  |                |
| DRWN BY:   | M. DUDGEON     |
| CHK'D BY:  | R.T. JEPSON    |
| SHEET:     | 8 of 16        |