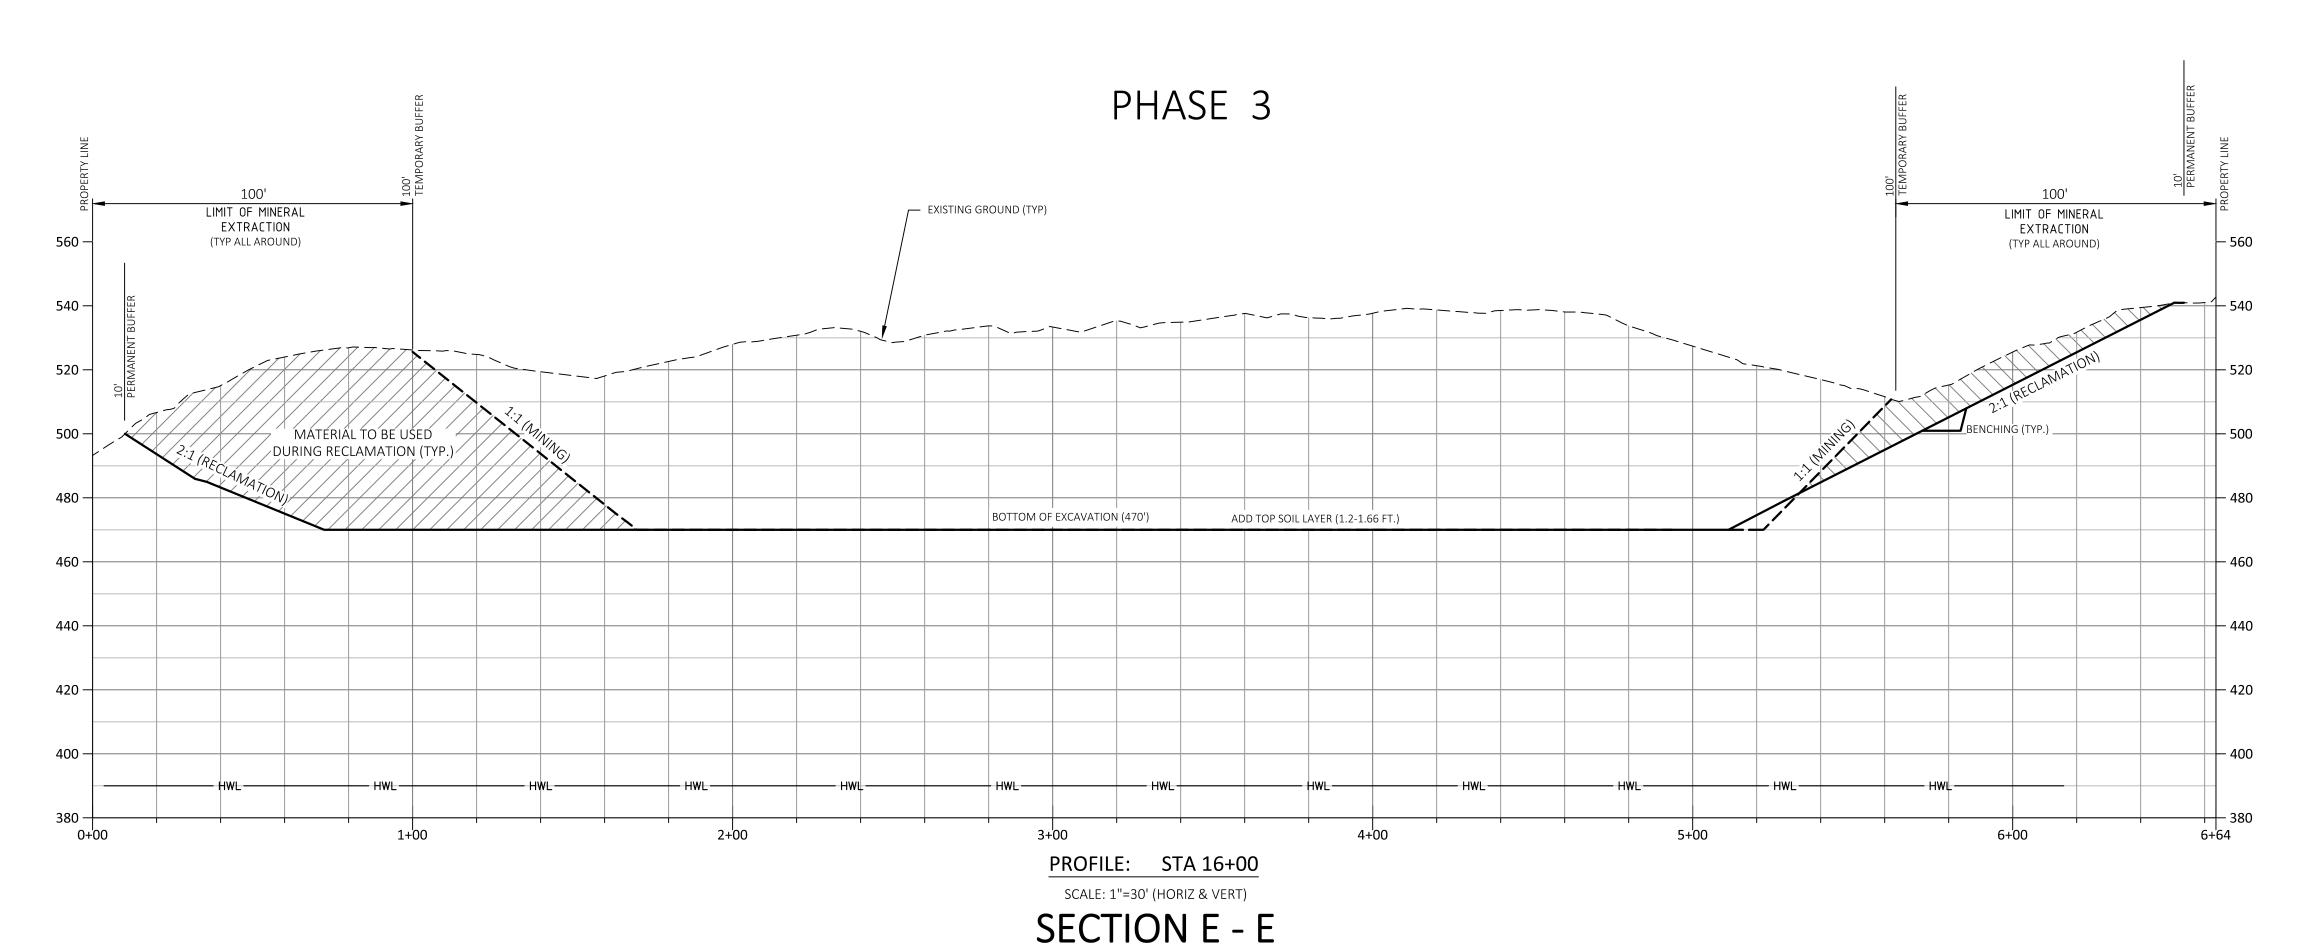

## PHASE 3

SECTION F - F

SCALE: 1"=100' (HORIZ & VERT)

CROSS SECTION AT STA 16+00

PREPARED FOR: SKAGIT AGGREGATES, L.L.C. PHASE 3 CROSS SECTIONS MINING 50796 CASCADE HIGHWAY 20

SKAGIT COUNTY, WASHINGTON

| CLIENT: S | KAGIT AGGREGATE |
|-----------|-----------------|
| PROJ. NO  | .: 19030        |
| DATE:     | 4/19/2024       |
| FIELD BK: |                 |
| DRWN BY   | : M. DUDGEON    |
| CHK'D BY  | : R.T. JEPSON   |
| SHEET:    | 12 of 16        |