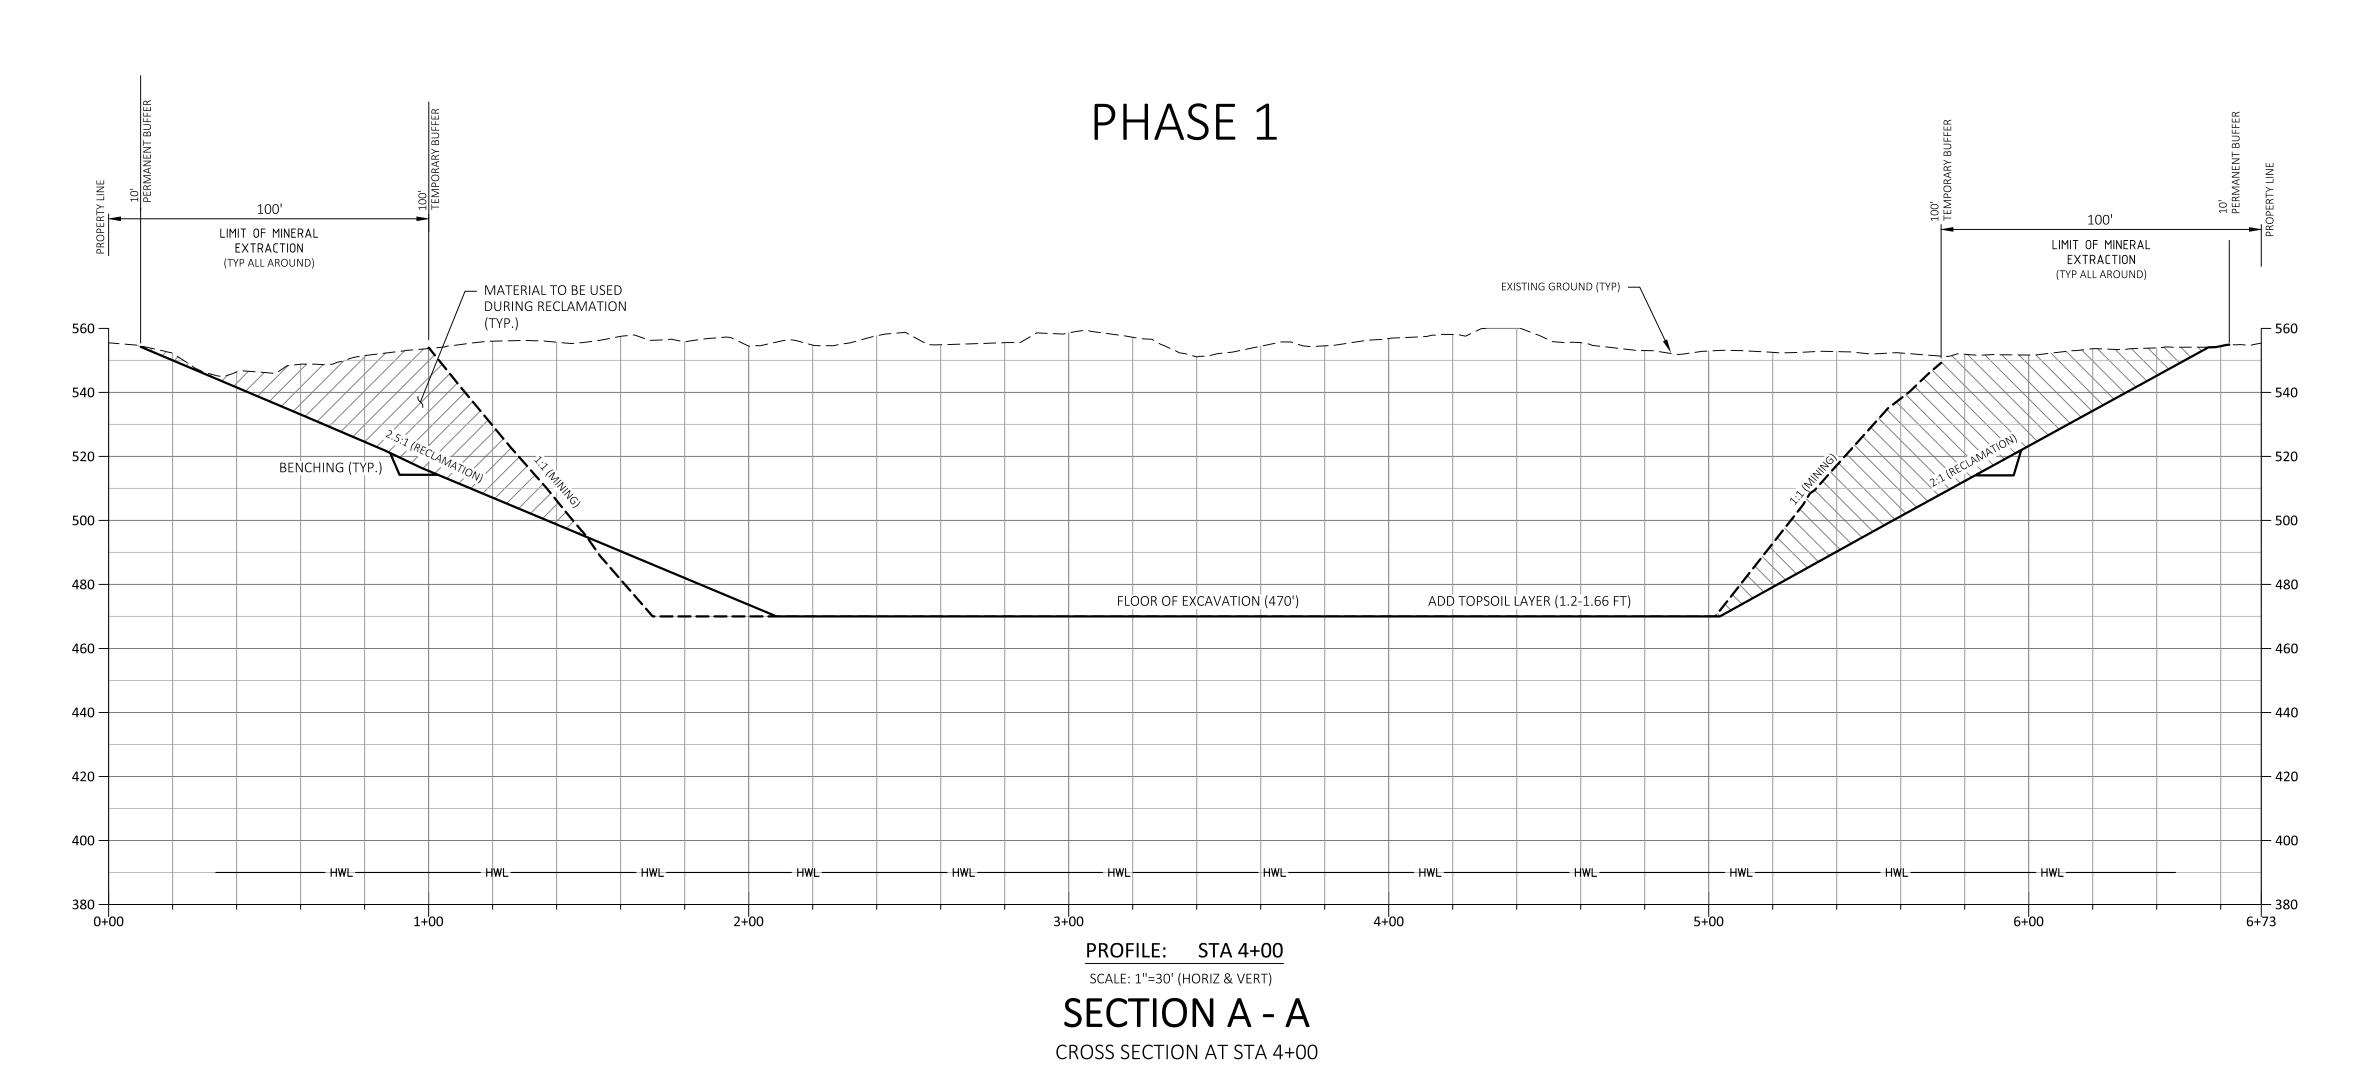

STA 0+00.00 TO STA 6+00.00

SECTION B - B

PREPARED FOR: SKAGIT AGGREGATES, L.L.C.

PHASE 1 CROSS SECTIONS

MINING

50796 CASCADE HIGHWAY 20

SKAGIT COUNTY, WASHINGTON

| CLIENT: SK | AGIT AGGREGATE |
|------------|----------------|
| PROJ. NO.: | 19030          |
| DATE:      | 4/19/2024      |
| FIELD BK:  |                |
| DRWN BY:   | M. DUDGEON     |
| CHK'D BY:  | R.T. JEPSON    |
| SHEET:     | 8 of 16        |