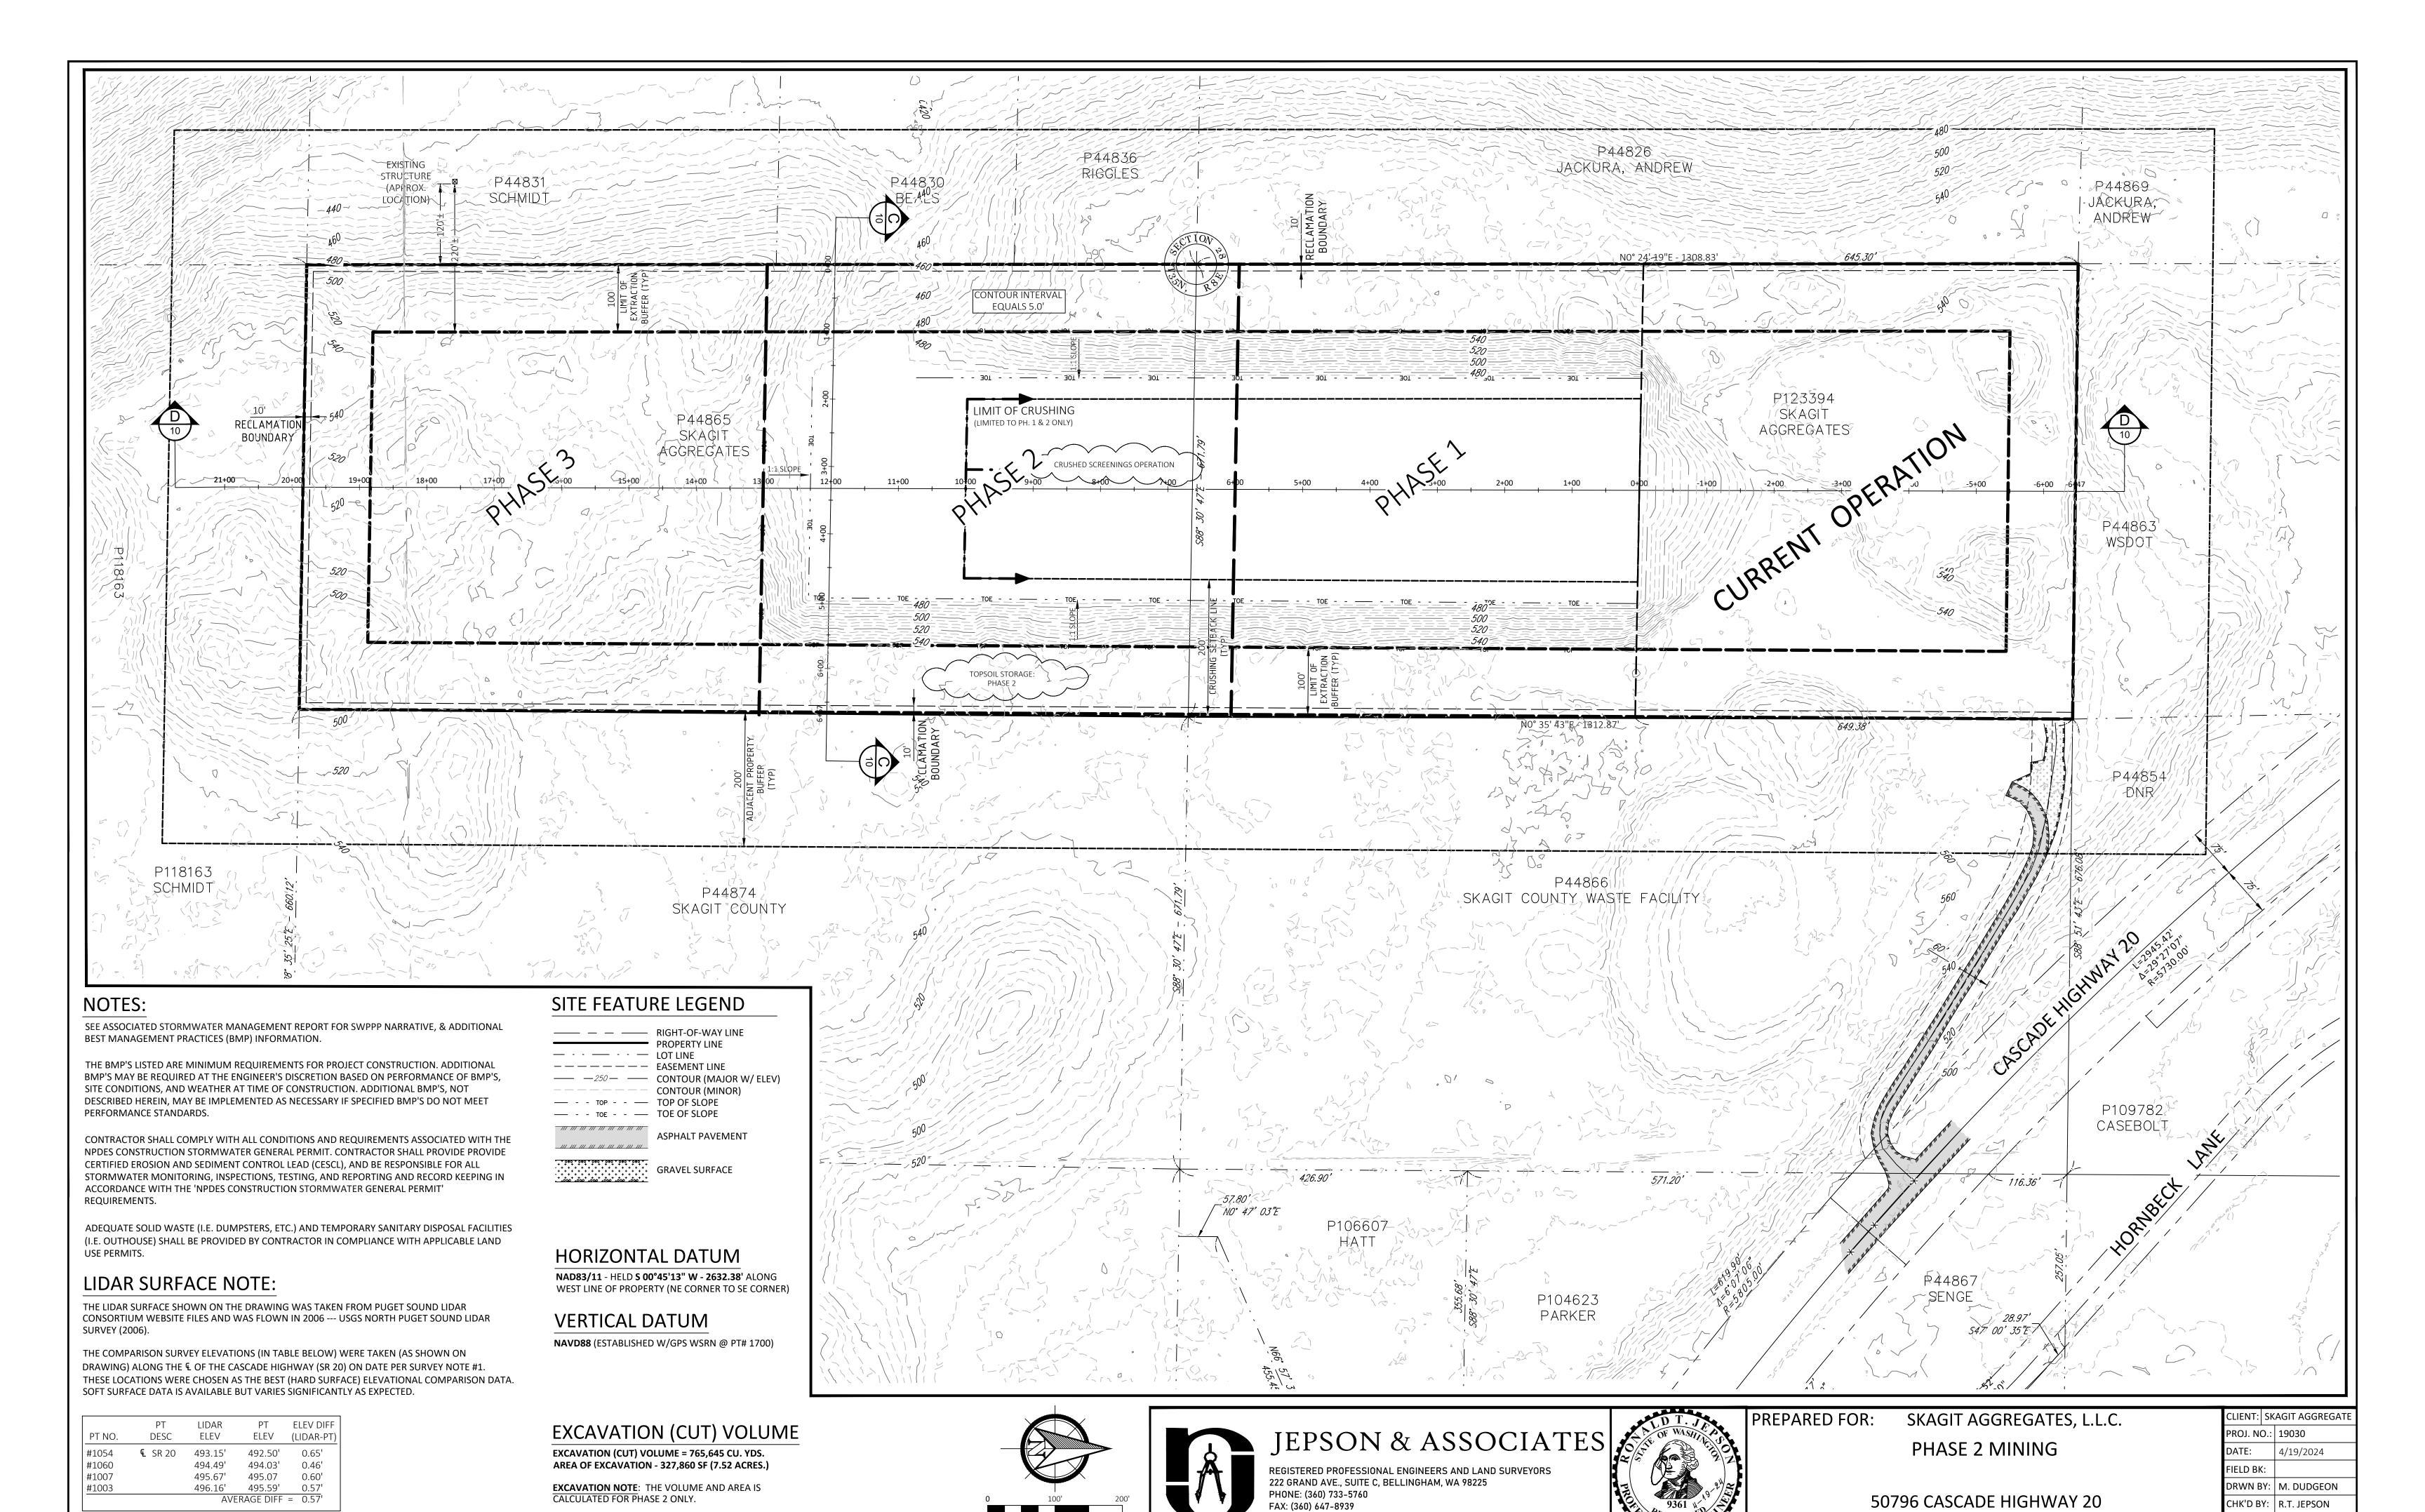

EMAIL: cmjepson@jepsonengineering.com

SKAGIT COUNTY, WASHINGTON

7 of 16

\PROJECTS\JEPSON PROJECTS\2019\19030 - SKAGIT AGGREGATES - (ROCKPORT, 50796 SR20) - [PS]\03-SURV\C-DRAWINGS\1-CADD\EXISTING - 19030-ROCKPORT - RCROTEAU - 4/19/2024 3:20:55 PM

STA 0+00.00 TO STA 6+00.00

SECTION B - B

PREPARED FOR: SKAGIT AGGREGATES, L.L.C.

PHASE 1 CROSS SECTIONS

MINING

50796 CASCADE HIGHWAY 20

SKAGIT COUNTY, WASHINGTON

| CLIENT: SK | AGIT AGGREGATE |
|------------|----------------|
| PROJ. NO.: | 19030          |
| DATE:      | 4/19/2024      |
| FIELD BK:  |                |
| DRWN BY:   | M. DUDGEON     |
| CHK'D BY:  | R.T. JEPSON    |
| SHEET:     | 8 of 16        |