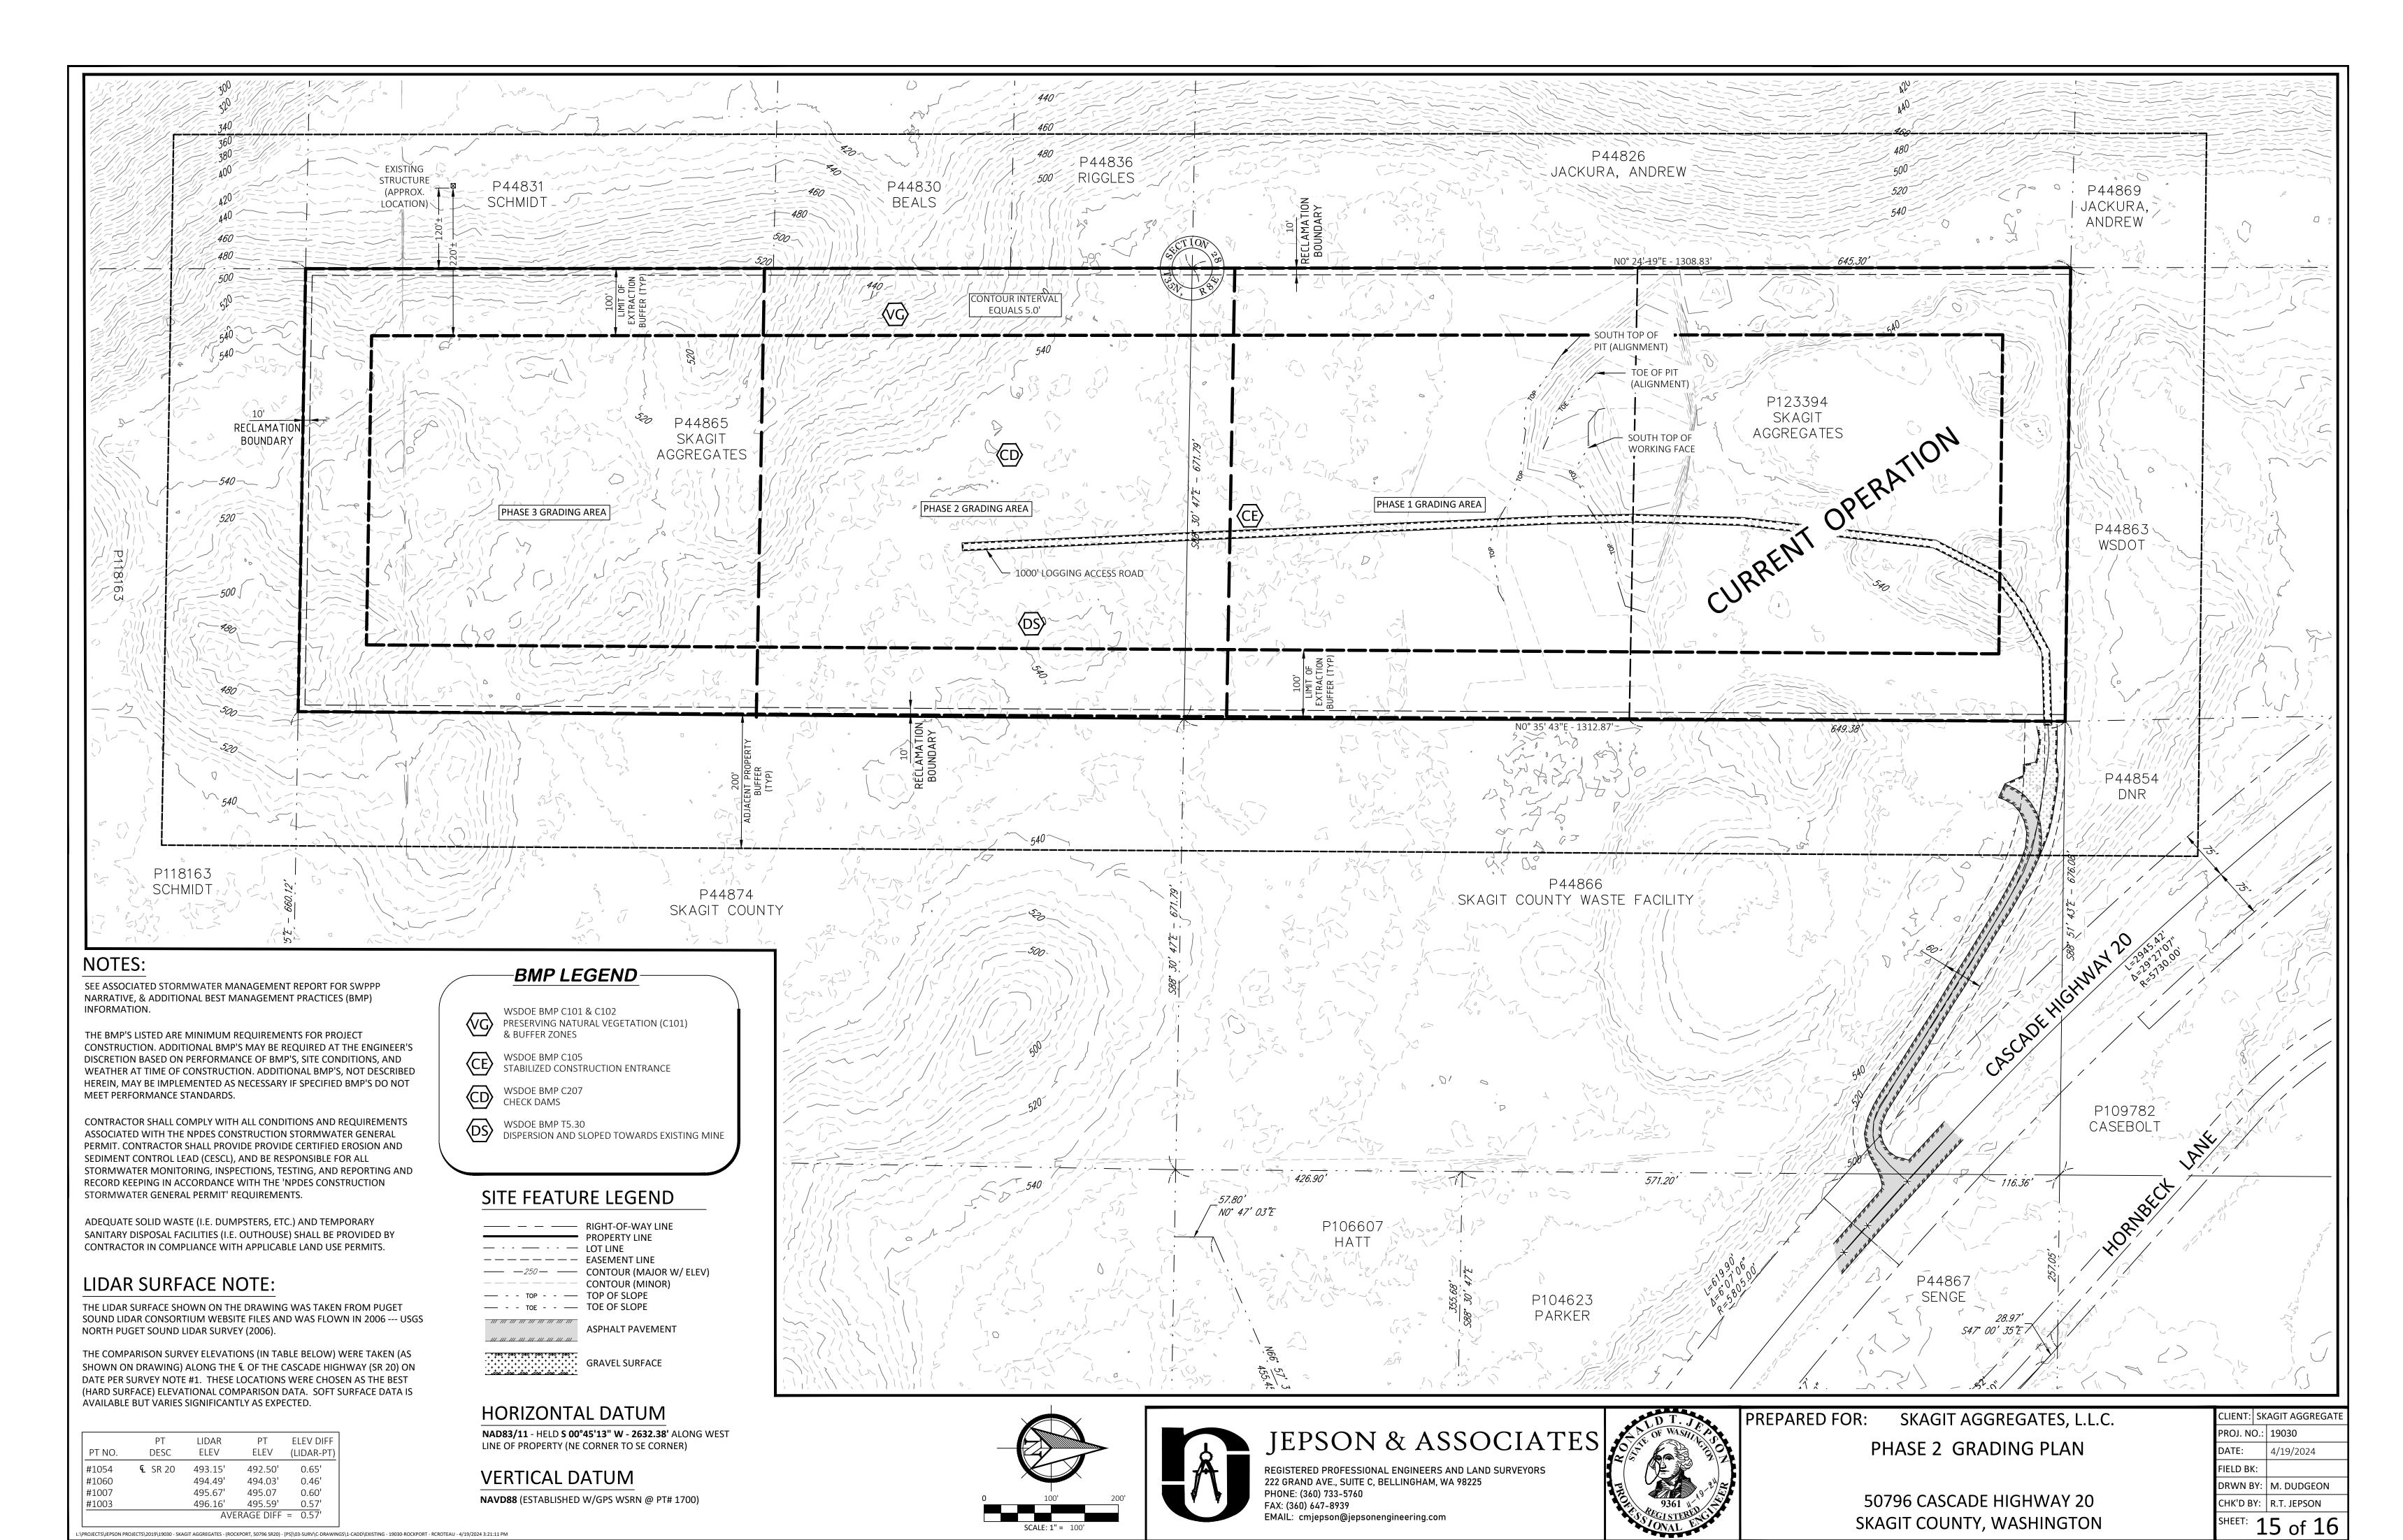

\PROJECTS\JEPSON PROJECTS\2019\19030 - SKAGIT AGGREGATES - (ROCKPORT, 50796 SR20) - [PS]\03-SURV\C-DRAWINGS\1-CADD\EXISTING - 19030-ROCKPORT - RCROTEAU - 4/19/2024 3:21:09 PM

\PROJECTS\JEPSON PROJECTS\2019\19030 - SKAGIT AGGREGATES - (ROCKPORT, 50796 SR20) - [PS]\03-SURV\C-DRAWINGS\1-CADD\EXISTING - 19030-ROCKPORT - RCROTEAU - 4/19/2024 3:21:11 PM