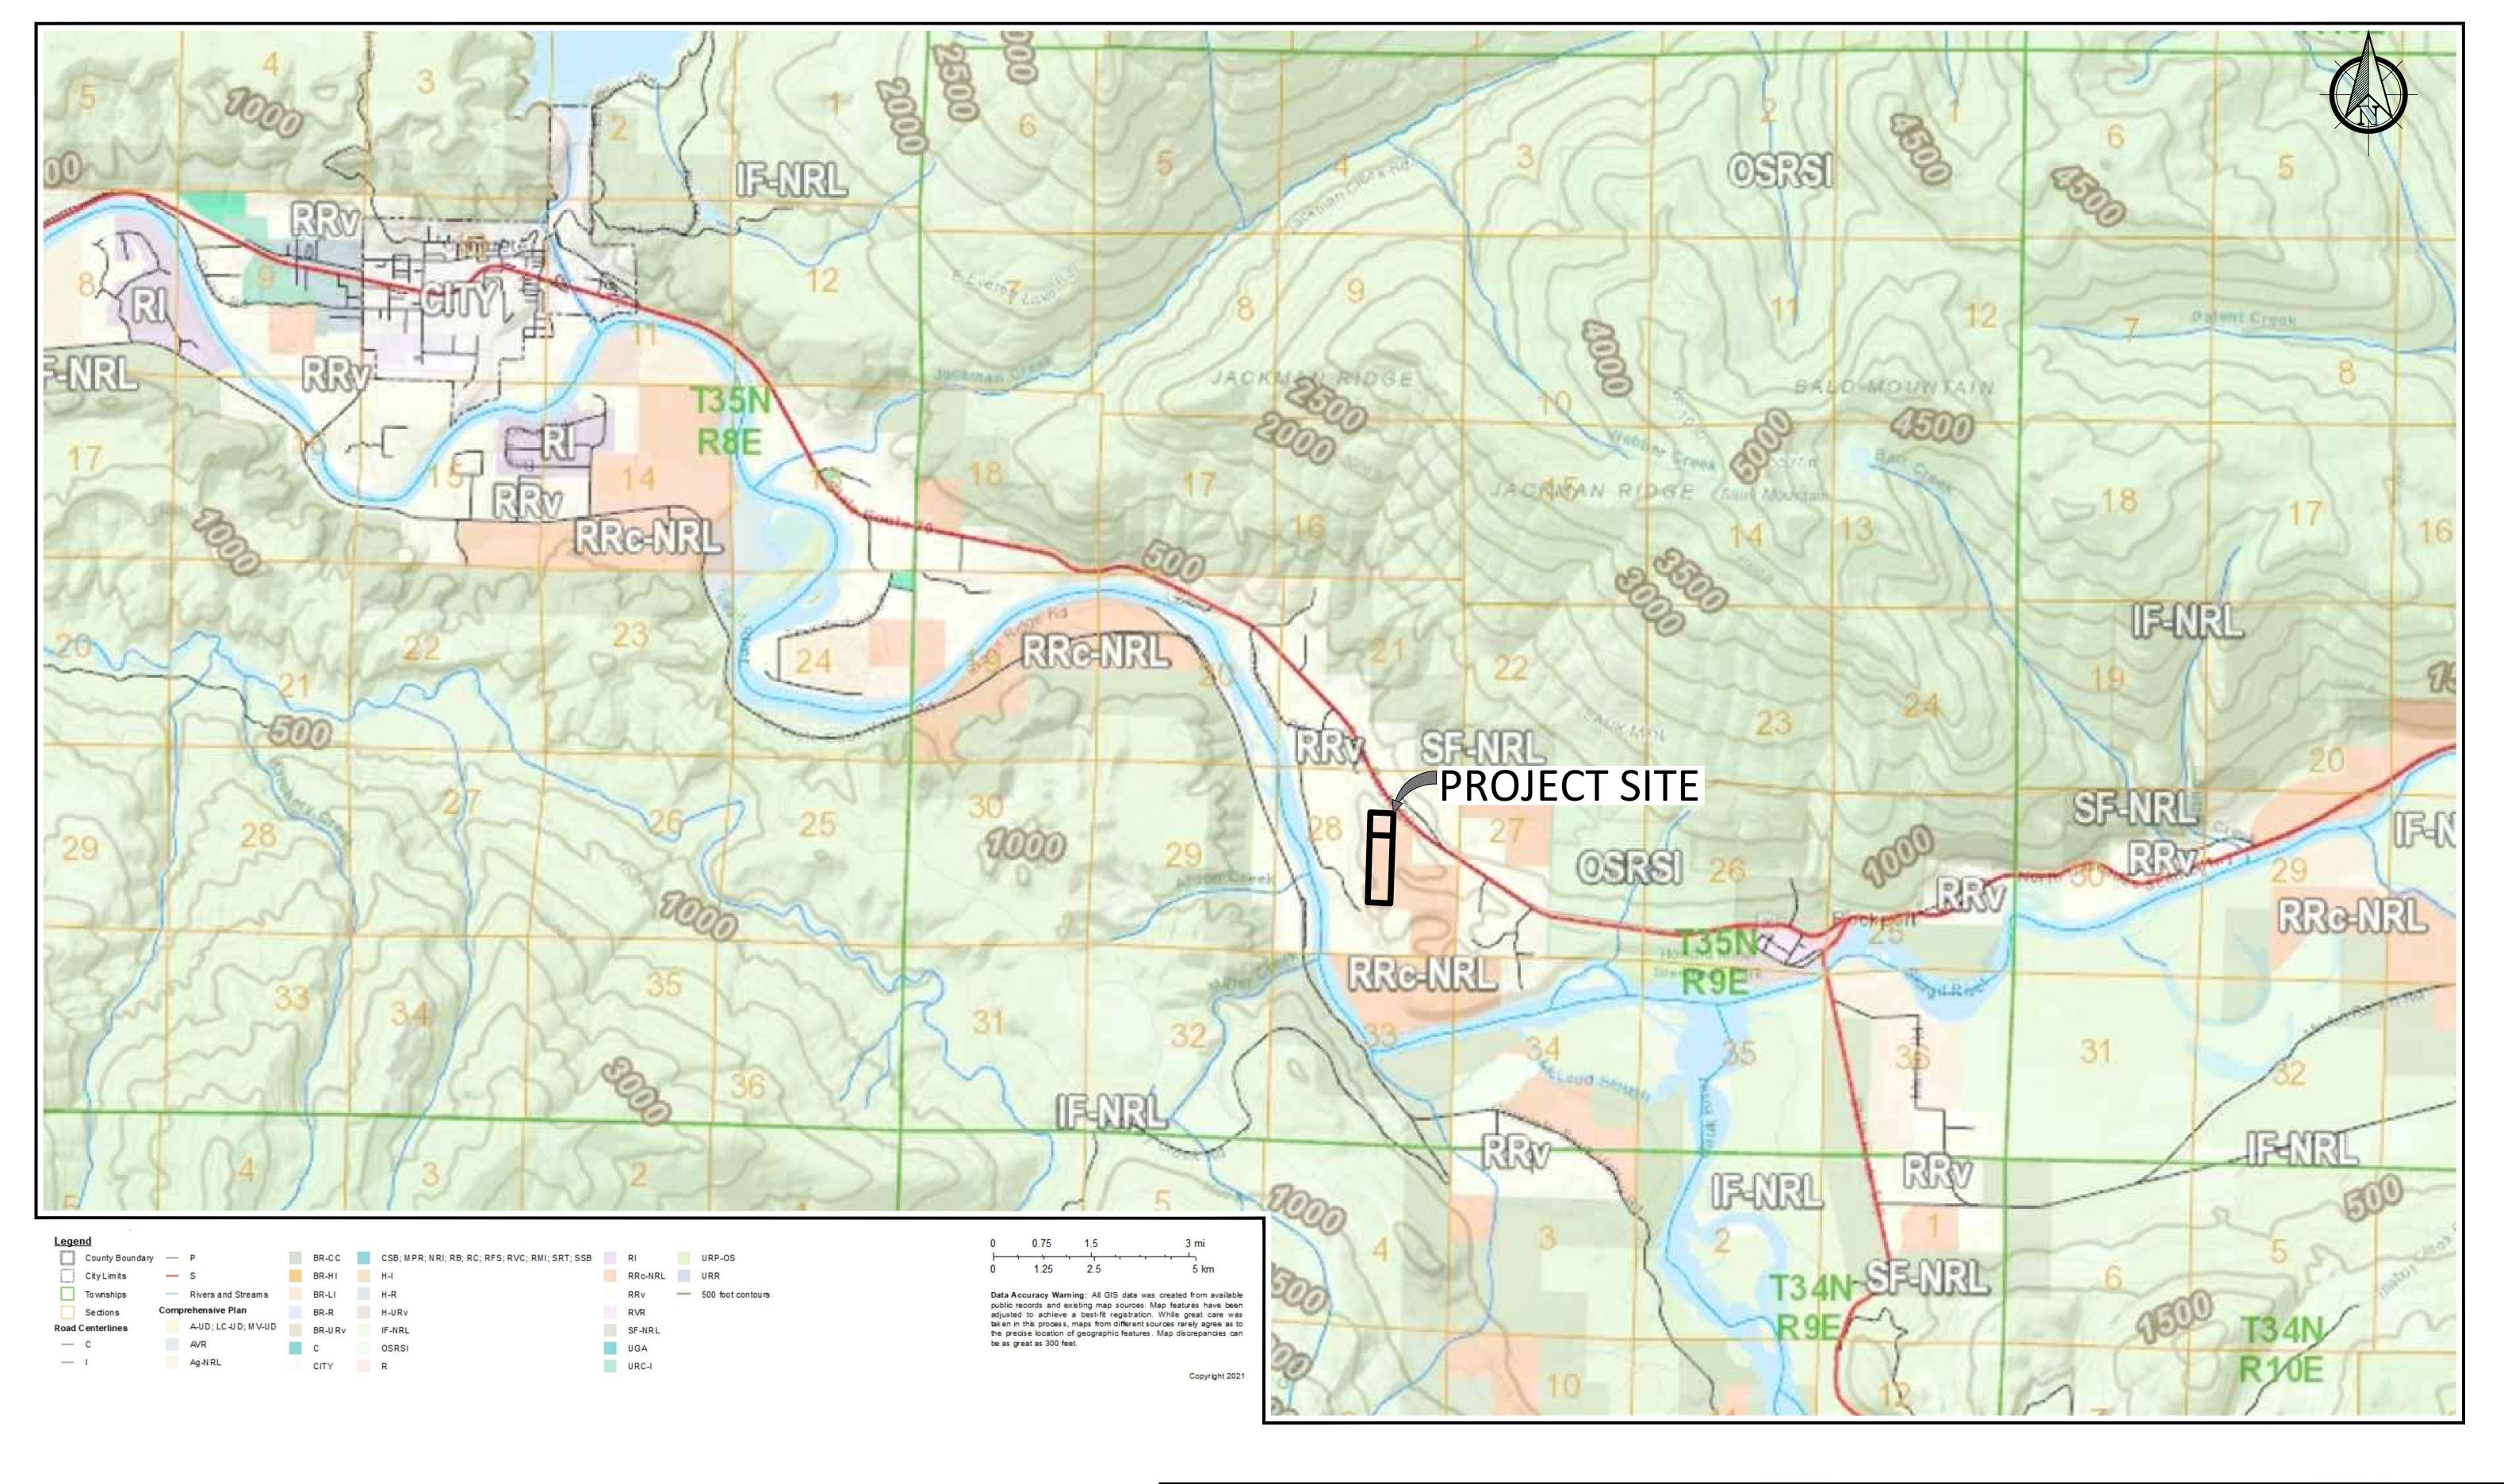

## ROCKPORT MINING AND RECLAMATION PLANS (SKAGIT CO. SUP) P44826 P44836 RIGGLES JACKURA, ANDREW P44831 SCHMIDT P44830 BEALS P44869 JACKURA, ANDREW N0° 24!-19"E - 1308.83" CONTOUR INTERVAL EQUALS 5.0' "SKAGIT AGGREGATES, LLC. RECLAMATION BOUNDARY "SKAGIT AGGREGATES, LLC. APN: P44865 WSDOT MINE P44863 WSDOT P44854 DNR °118163 CHMIDT P44866 P44874 SKAGIT COUNTY WASTE FACILITY SKAGIT COUNTY FORMER SKAGIT CO. MINE LOCATION MAP - PROJECT SITE DRAWING LIST SHEET 1 COVER - VICINITY MAP Concrete SHEET 2 SITE PLAN 426.90' 571.20' SHEET 3 GIS ZONING MAP 57.80' NO° 47' 03"E SHEET 4 EAST ENTRY EXHIBIT P106607 HATT SHEET 5 PRE-MINING MAP SHEET 6 RECLAMATION SEQUENCE MAP SHEET 7 PHASE 1 MINING P44867 SHEET 8 PHASE 1 CROSS-SECTIONS SENGE SHEET 9 PHASE 2 MINING PROJECT SITE SHEET 10 PHASE 2 CROSS-SECTIONS SHEET 11 PHASE 3 MINING SHEET 12 PHASE 3 CROSS-SECTIONS SHEET 13 FINAL RECLAMATION PREPARED FOR: SKAGIT AGGREGATES, L.L.C. CLIENT: SKAGIT AGGREGATE SHEET 14 PHASE 1 GRADING PLAN —USGS MAP UTILIZED— JEPSON & ASSOCIATES PROJ. NO.: 19030 COVER - VICINITY MAP - SCC 14.16.440(8)(a)(i) LAKE SHANNON QUADRANGLE SAUK MOUNTAIN QUADRANGL SHEET 15 PHASE 2 GRADING PLAN 4/19/2024 WASHINGTON-SKAGIT COUNTY WASHINGTON-SKAGIT COUNT REGISTERED PROFESSIONAL ENGINEERS AND LAND SURVEYORS 222 GRAND AVE., SUITE C, BELLINGHAM, WA 98225 PHONE: (360) 733-5760 FAX: (360) 647-8939 7.5 MINUTE SERIES 7.5 MINUTE SERIES FIELD BK: SHEET 16 PHASE 3 GRADING PLAN SITE PLAN W/AERIAL, LOCATION MAP & DRAWING LIST ROCKPORT QUADRANGLE DRWN BY: M. DUDGEON WASHINGTON-SKAGIT COUNTY WASHINGTON-SKAGIT COUNTY 50796 CASCADE HIGHWAY 20 CHK'D BY: R.T. JEPSON 7.5 MINUTE SERIES EMAIL: cmjepson@jepsonengineering.com SKAGIT COUNTY, WASHINGTON 1 of 16

PREPARED FOR:

SKAGIT AGGREGATES, L.L.C.

GIS ZONING MAP

SITE PLAN W/AERIAL, LOCATION MAP & DRAWING LIST

50796 CASCADE HIGHWAY 20

SKAGIT COUNTY, WASHINGTON

| CLIENT:  | SK  | AGIT AGGR   | EGATE |
|----------|-----|-------------|-------|
| PROJ. NO | O.: | 19030       | ·     |
| DATE:    |     | 4/19/2024   |       |
| FIELD BK | (:  |             |       |
| DRWN B   | SY: | M. DUDGE    | ON    |
| CHK'D B  | Y:  | R.T. JEPSOI | N     |
| SHEET:   |     | 3 of 3      | 16    |