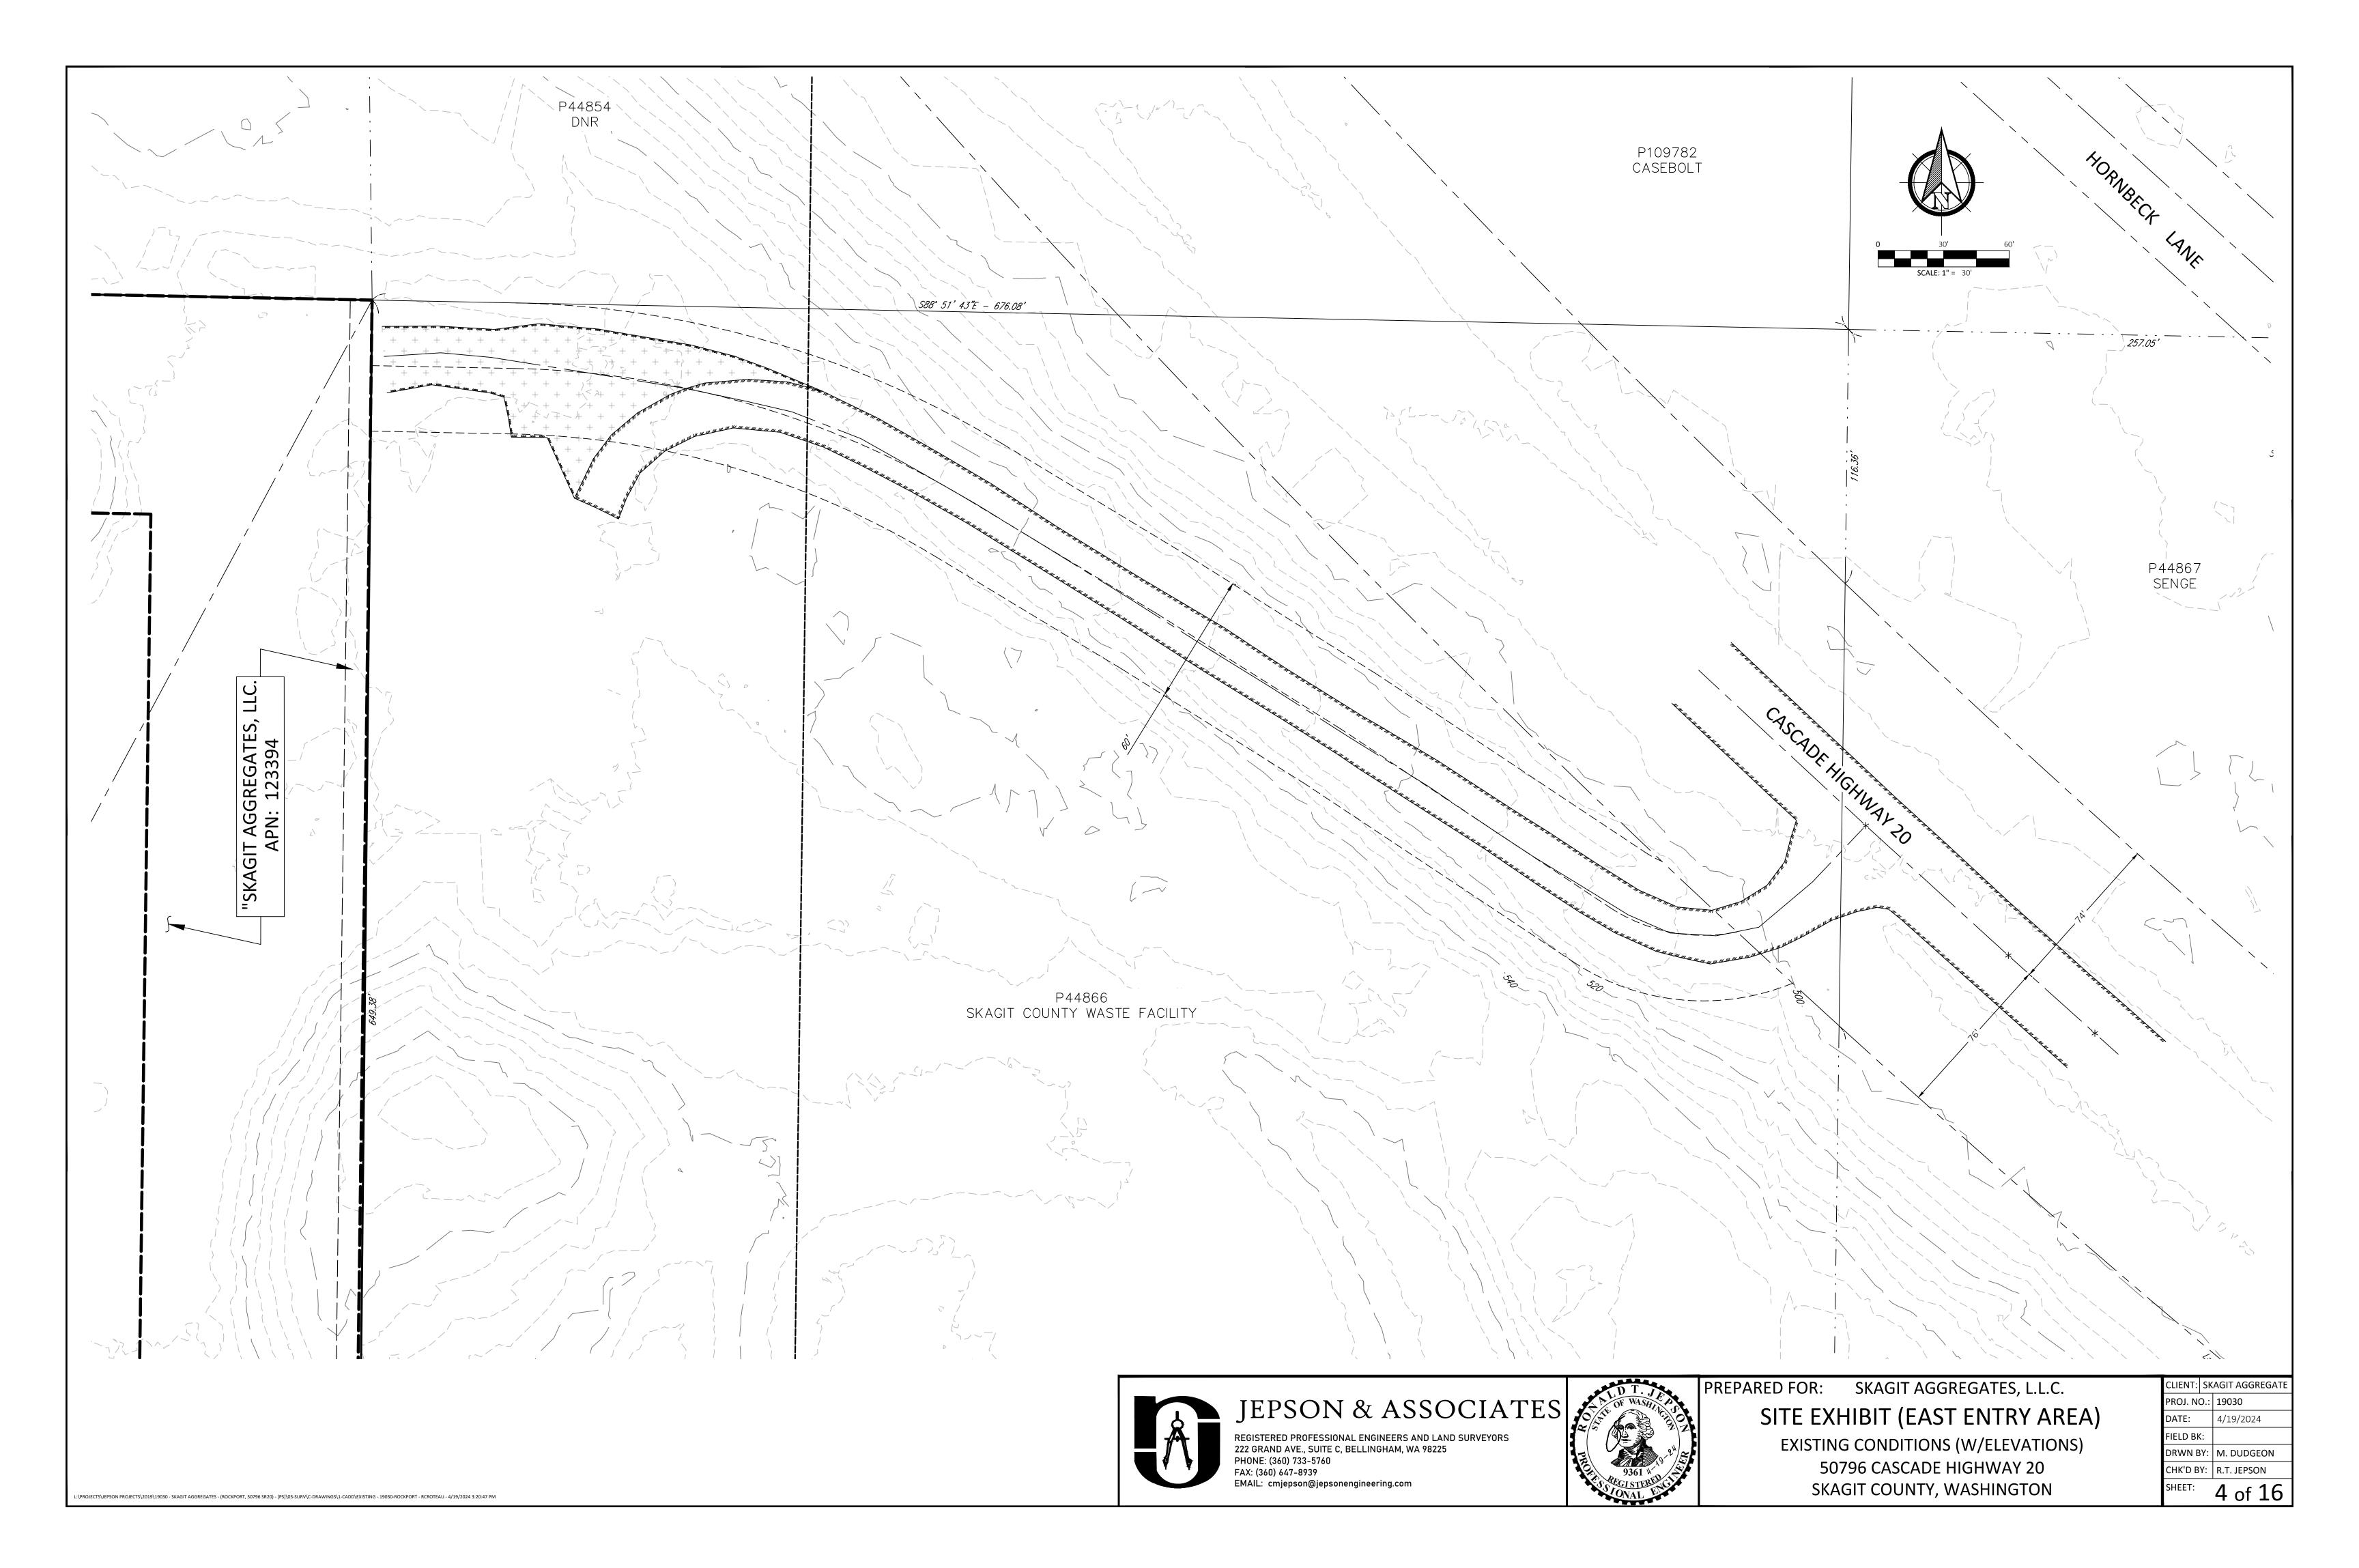

EMAIL: cmjepson@jepsonengineering.com

SKAGIT COUNTY, WASHINGTON

7 of 16

\PROJECTS\JEPSON PROJECTS\2019\19030 - SKAGIT AGGREGATES - (ROCKPORT, 50796 SR20) - [PS]\03-SURV\C-DRAWINGS\1-CADD\EXISTING - 19030-ROCKPORT - RCROTEAU - 4/19/2024 3:20:55 PM