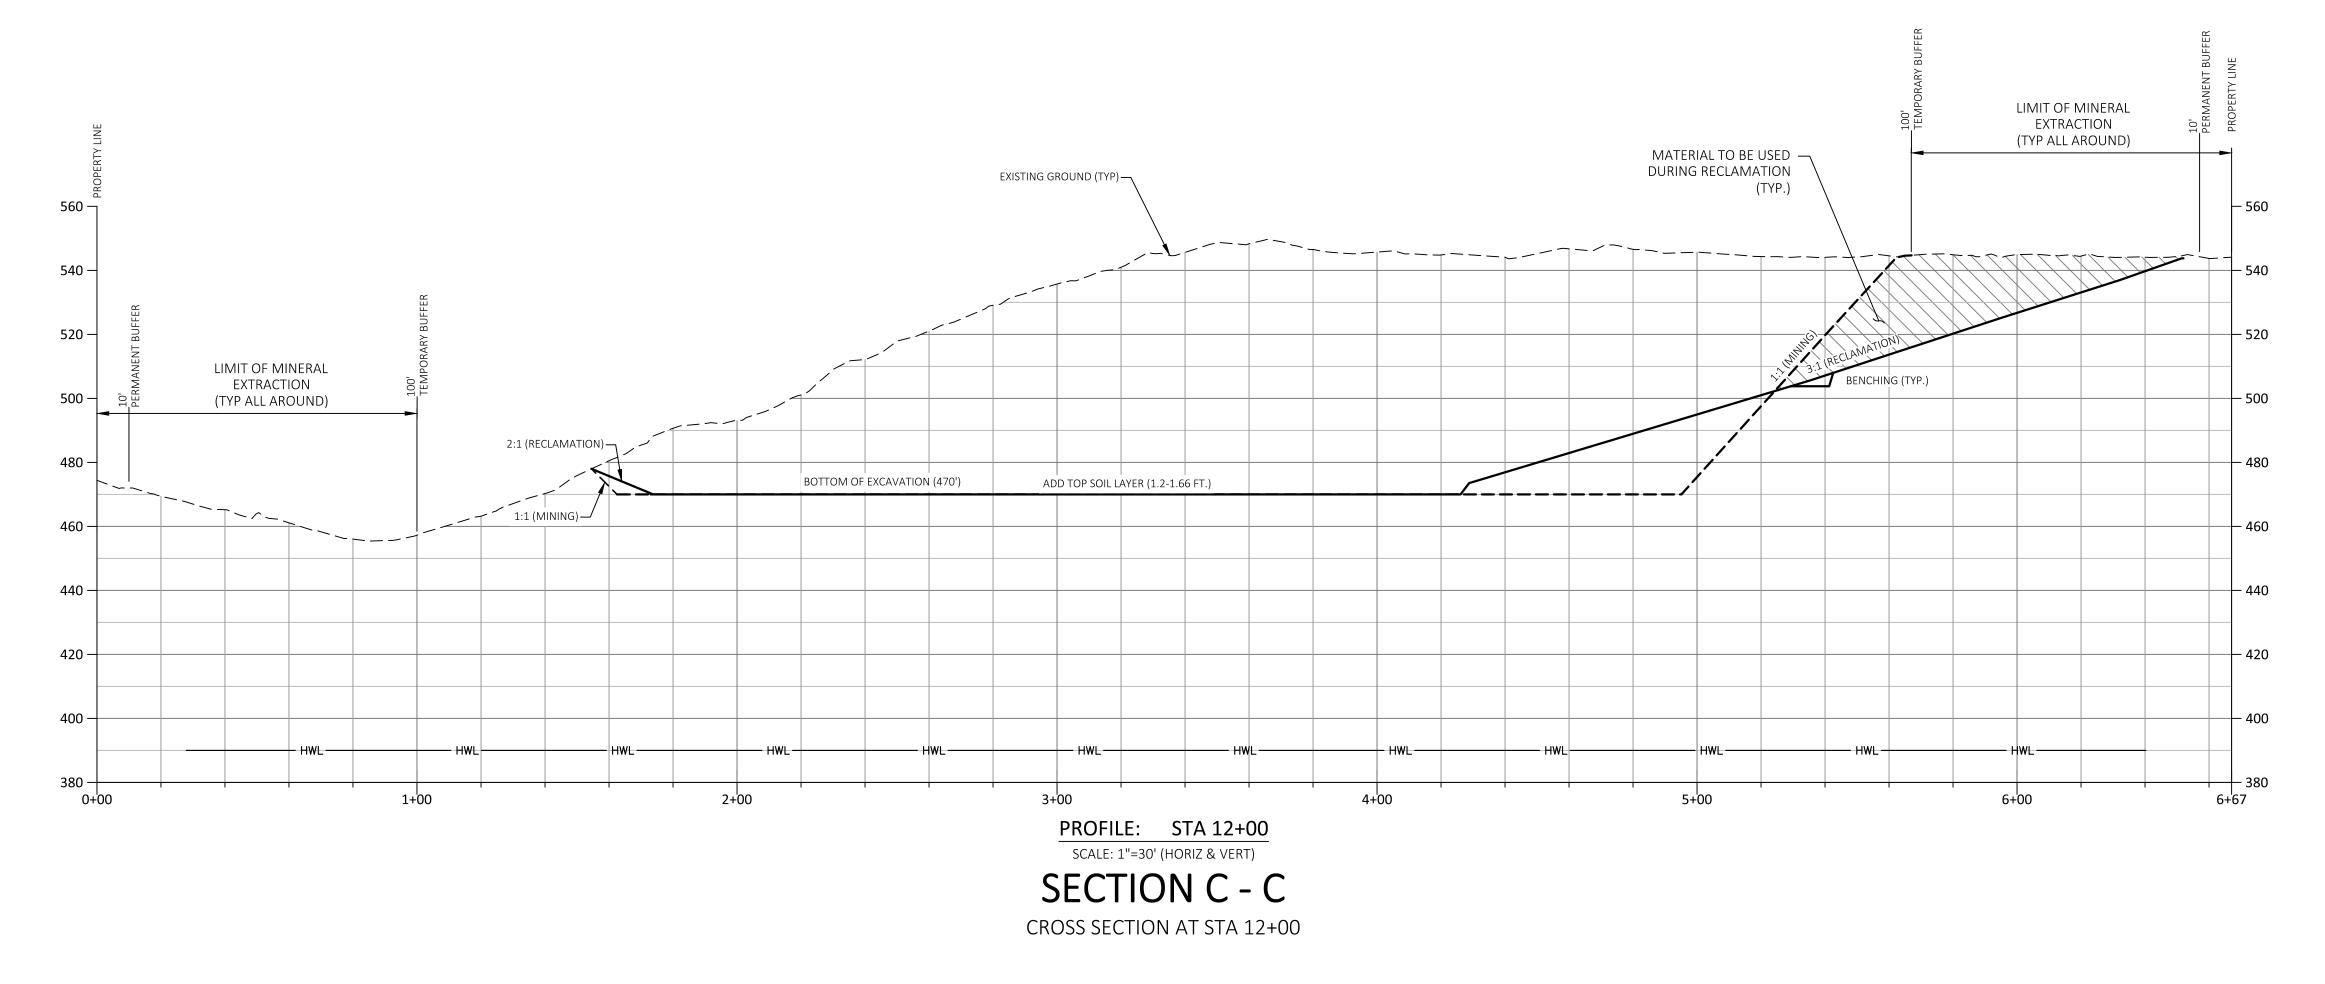

SKAGIT COUNTY, WASHINGTON

:\PROJECTS\JEPSON PROJECTS\2019\19030 - SKAGIT AGGREGATES - (ROCKPORT, 50796 SR20) - [PS]\03-SURV\C-DRAWINGS\1-CADD\EXISTING - 19030-ROCKPORT - RCROTEAU - 4/19/2024 3:20:59 PM

## PHASE 2

SECTION D - D

## PHASE 2

PREPARED FOR: SKAGIT AGGREGATES, L.L.C.

PHASE 2 CROSS SECTIONS

MINING

50796 CASCADE HIGHWAY 20

SKAGIT COUNTY, WASHINGTON

| CLIENT: S  | KAGIT AGGREGATE |
|------------|-----------------|
| PROJ. NO.: | 19030           |
| DATE:      | 4/19/2024       |
| FIELD BK:  |                 |
| DRWN BY:   | M. DUDGEON      |
| CHK'D BY:  | R.T. JEPSON     |
| SHEET:     | LO of 16        |