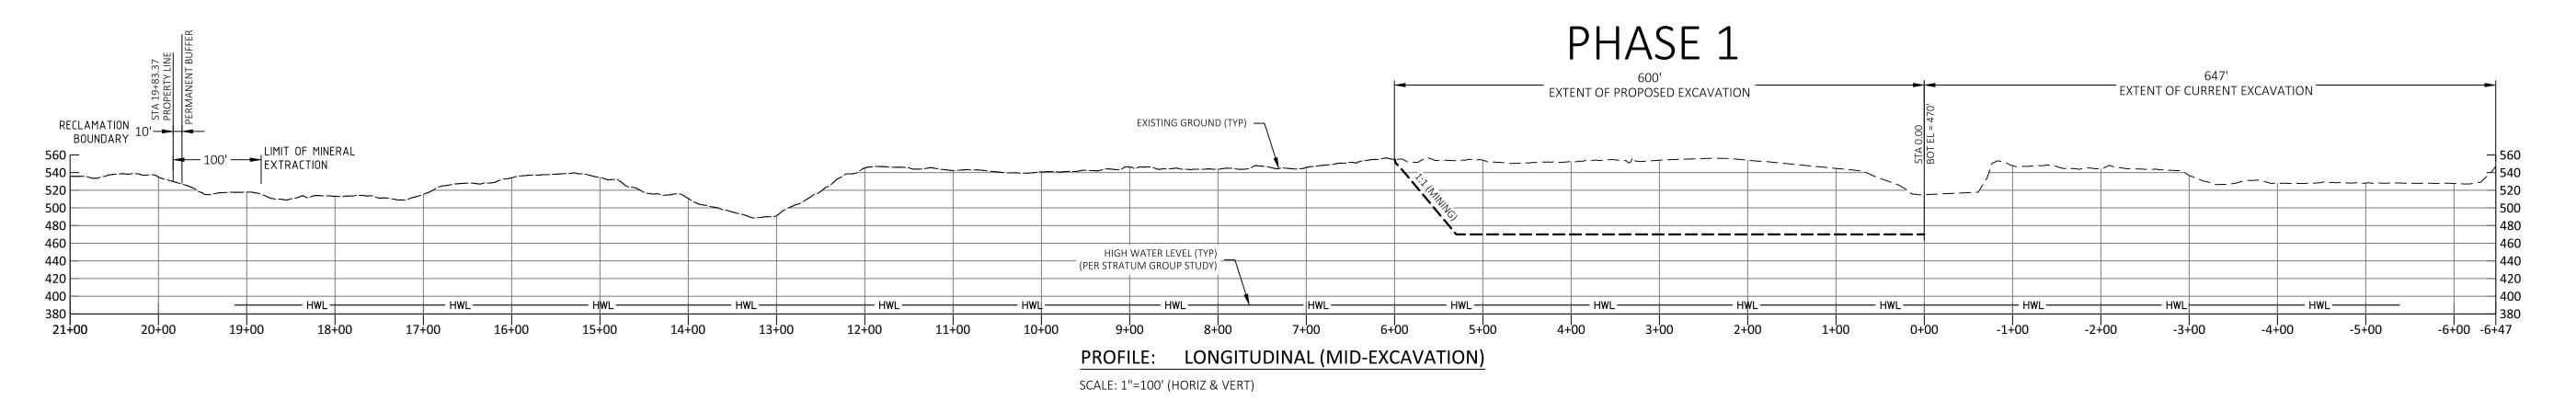

EMAIL: cmjepson@jepsonengineering.com

SKAGIT COUNTY, WASHINGTON

7 of 16

\PROJECTS\JEPSON PROJECTS\2019\19030 - SKAGIT AGGREGATES - (ROCKPORT, 50796 SR20) - [PS]\03-SURV\C-DRAWINGS\1-CADD\EXISTING - 19030-ROCKPORT - RCROTEAU - 4/19/2024 3:20:55 PM