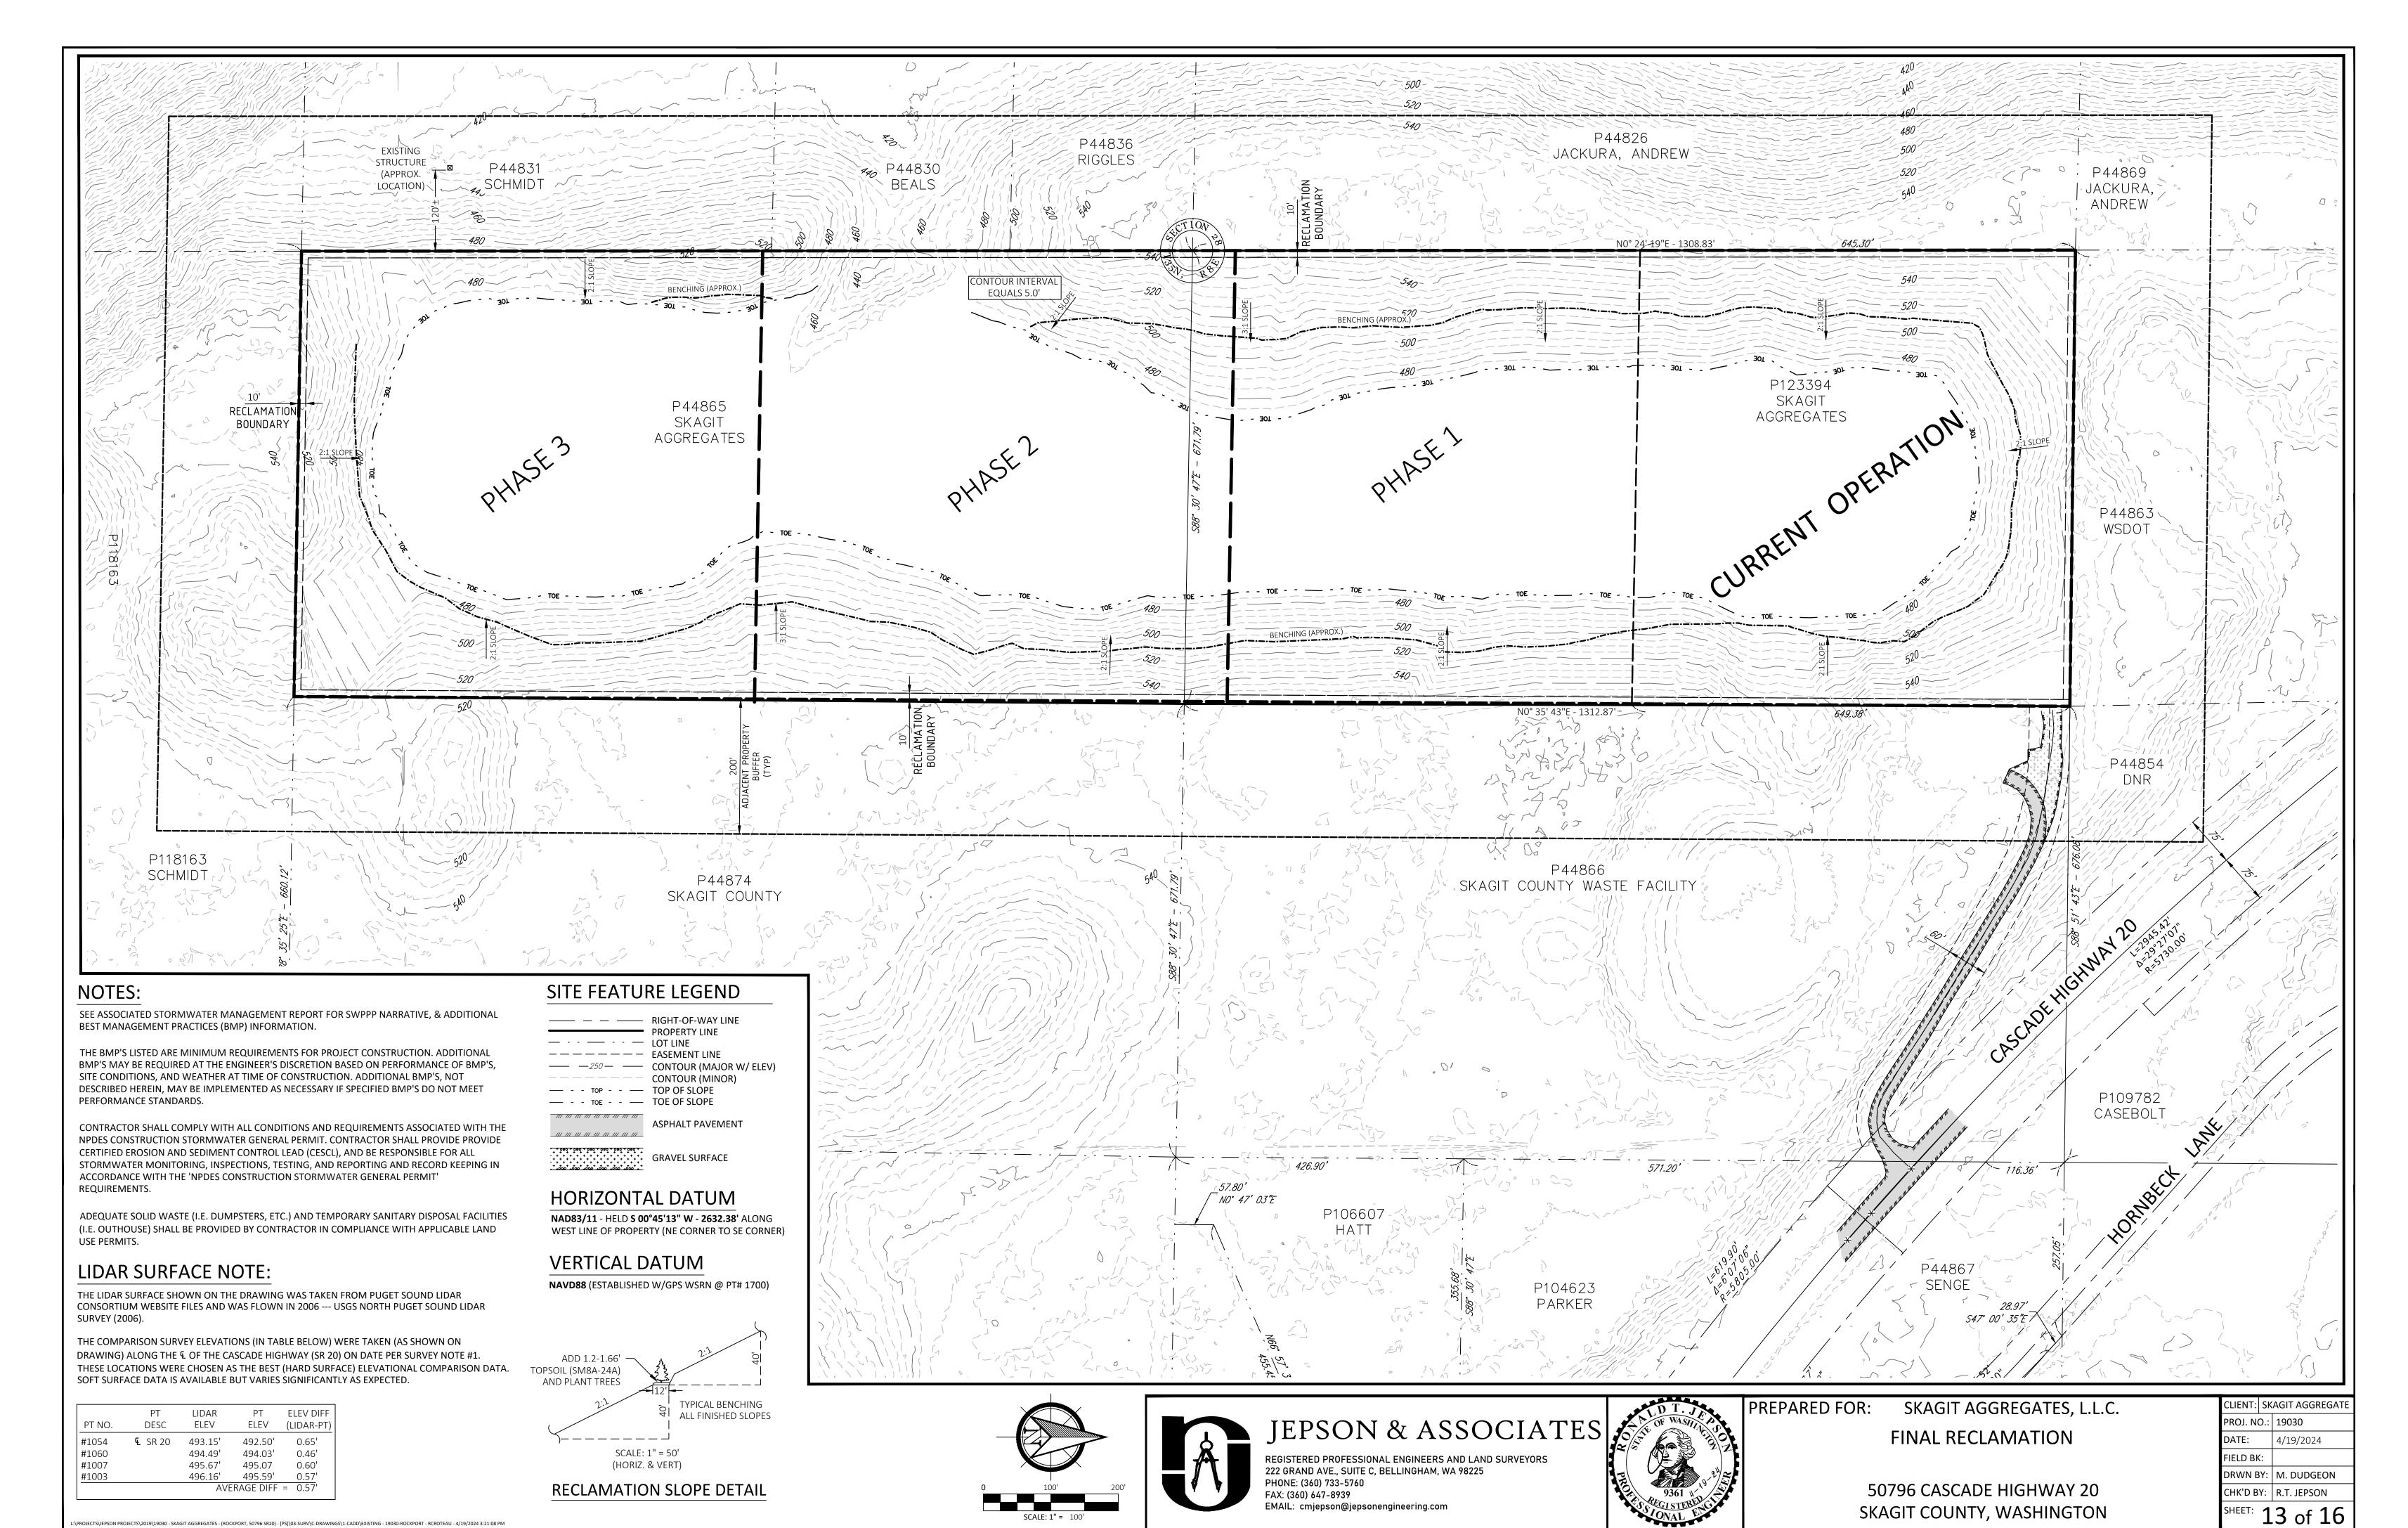

## ROCKPORT MINING AND RECLAMATION PLANS (SKAGIT CO. SUP) P44826 P44836 RIGGLES JACKURA, ANDREW P44831 SCHMIDT P44830 BEALS P44869 JACKURA, ANDREW N0° 24!-19"E - 1308.83" CONTOUR INTERVAL EQUALS 5.0' "SKAGIT AGGREGATES, LLC. RECLAMATION BOUNDARY "SKAGIT AGGREGATES, LLC. APN: P44865 WSDOT MINE P44863 WSDOT P44854 DNR °118163 CHMIDT P44866 P44874 SKAGIT COUNTY WASTE FACILITY SKAGIT COUNTY FORMER SKAGIT CO. MINE LOCATION MAP - PROJECT SITE DRAWING LIST SHEET 1 COVER - VICINITY MAP Concrete SHEET 2 SITE PLAN 426.90' 571.20' SHEET 3 GIS ZONING MAP 57.80' NO° 47' 03"E SHEET 4 EAST ENTRY EXHIBIT P106607 HATT SHEET 5 PRE-MINING MAP SHEET 6 RECLAMATION SEQUENCE MAP SHEET 7 PHASE 1 MINING P44867 SHEET 8 PHASE 1 CROSS-SECTIONS SENGE SHEET 9 PHASE 2 MINING PROJECT SITE SHEET 10 PHASE 2 CROSS-SECTIONS SHEET 11 PHASE 3 MINING SHEET 12 PHASE 3 CROSS-SECTIONS SHEET 13 FINAL RECLAMATION PREPARED FOR: SKAGIT AGGREGATES, L.L.C. CLIENT: SKAGIT AGGREGATE SHEET 14 PHASE 1 GRADING PLAN —USGS MAP UTILIZED— JEPSON & ASSOCIATES PROJ. NO.: 19030 COVER - VICINITY MAP - SCC 14.16.440(8)(a)(i) LAKE SHANNON QUADRANGLE SAUK MOUNTAIN QUADRANGL SHEET 15 PHASE 2 GRADING PLAN 4/19/2024 WASHINGTON-SKAGIT COUNTY WASHINGTON-SKAGIT COUNT REGISTERED PROFESSIONAL ENGINEERS AND LAND SURVEYORS 222 GRAND AVE., SUITE C, BELLINGHAM, WA 98225 PHONE: (360) 733-5760 FAX: (360) 647-8939 7.5 MINUTE SERIES 7.5 MINUTE SERIES FIELD BK: SHEET 16 PHASE 3 GRADING PLAN SITE PLAN W/AERIAL, LOCATION MAP & DRAWING LIST ROCKPORT QUADRANGLE DRWN BY: M. DUDGEON WASHINGTON-SKAGIT COUNTY WASHINGTON-SKAGIT COUNTY 50796 CASCADE HIGHWAY 20 CHK'D BY: R.T. JEPSON 7.5 MINUTE SERIES EMAIL: cmjepson@jepsonengineering.com SKAGIT COUNTY, WASHINGTON 1 of 16