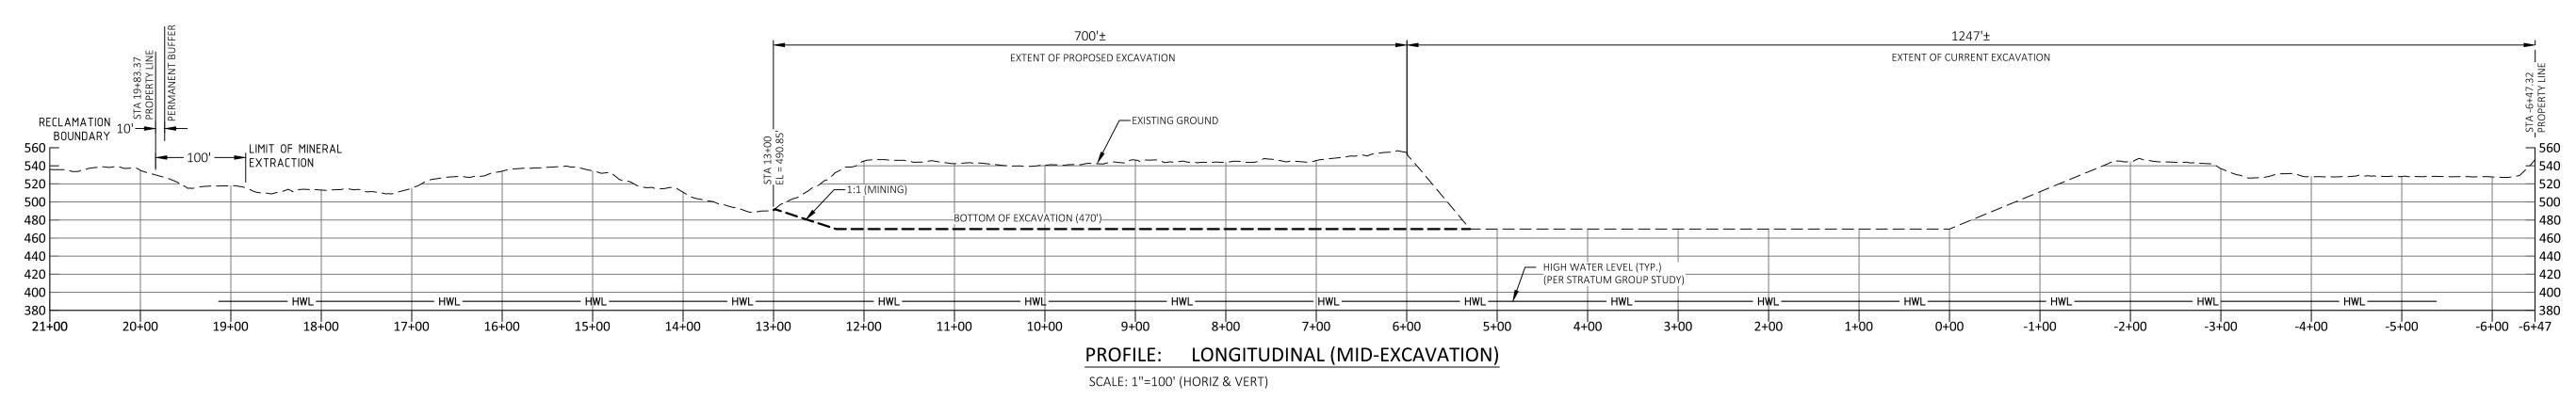

EMAIL: cmjepson@jepsonengineering.com

SKAGIT COUNTY, WASHINGTON

7 of 16

\PROJECTS\JEPSON PROJECTS\2019\19030 - SKAGIT AGGREGATES - (ROCKPORT, 50796 SR20) - [PS]\03-SURV\C-DRAWINGS\1-CADD\EXISTING - 19030-ROCKPORT - RCROTEAU - 4/19/2024 3:20:55 PM

STA 0+00.00 TO STA 6+00.00

SECTION B - B

PREPARED FOR: SKAGIT AGGREGATES, L.L.C.

PHASE 1 CROSS SECTIONS

MINING

50796 CASCADE HIGHWAY 20

SKAGIT COUNTY, WASHINGTON

| CLIENT: SK | AGIT AGGREGATE |
|------------|----------------|
| PROJ. NO.: | 19030          |
| DATE:      | 4/19/2024      |
| FIELD BK:  |                |
| DRWN BY:   | M. DUDGEON     |
| CHK'D BY:  | R.T. JEPSON    |
| SHEET:     | 8 of 16        |