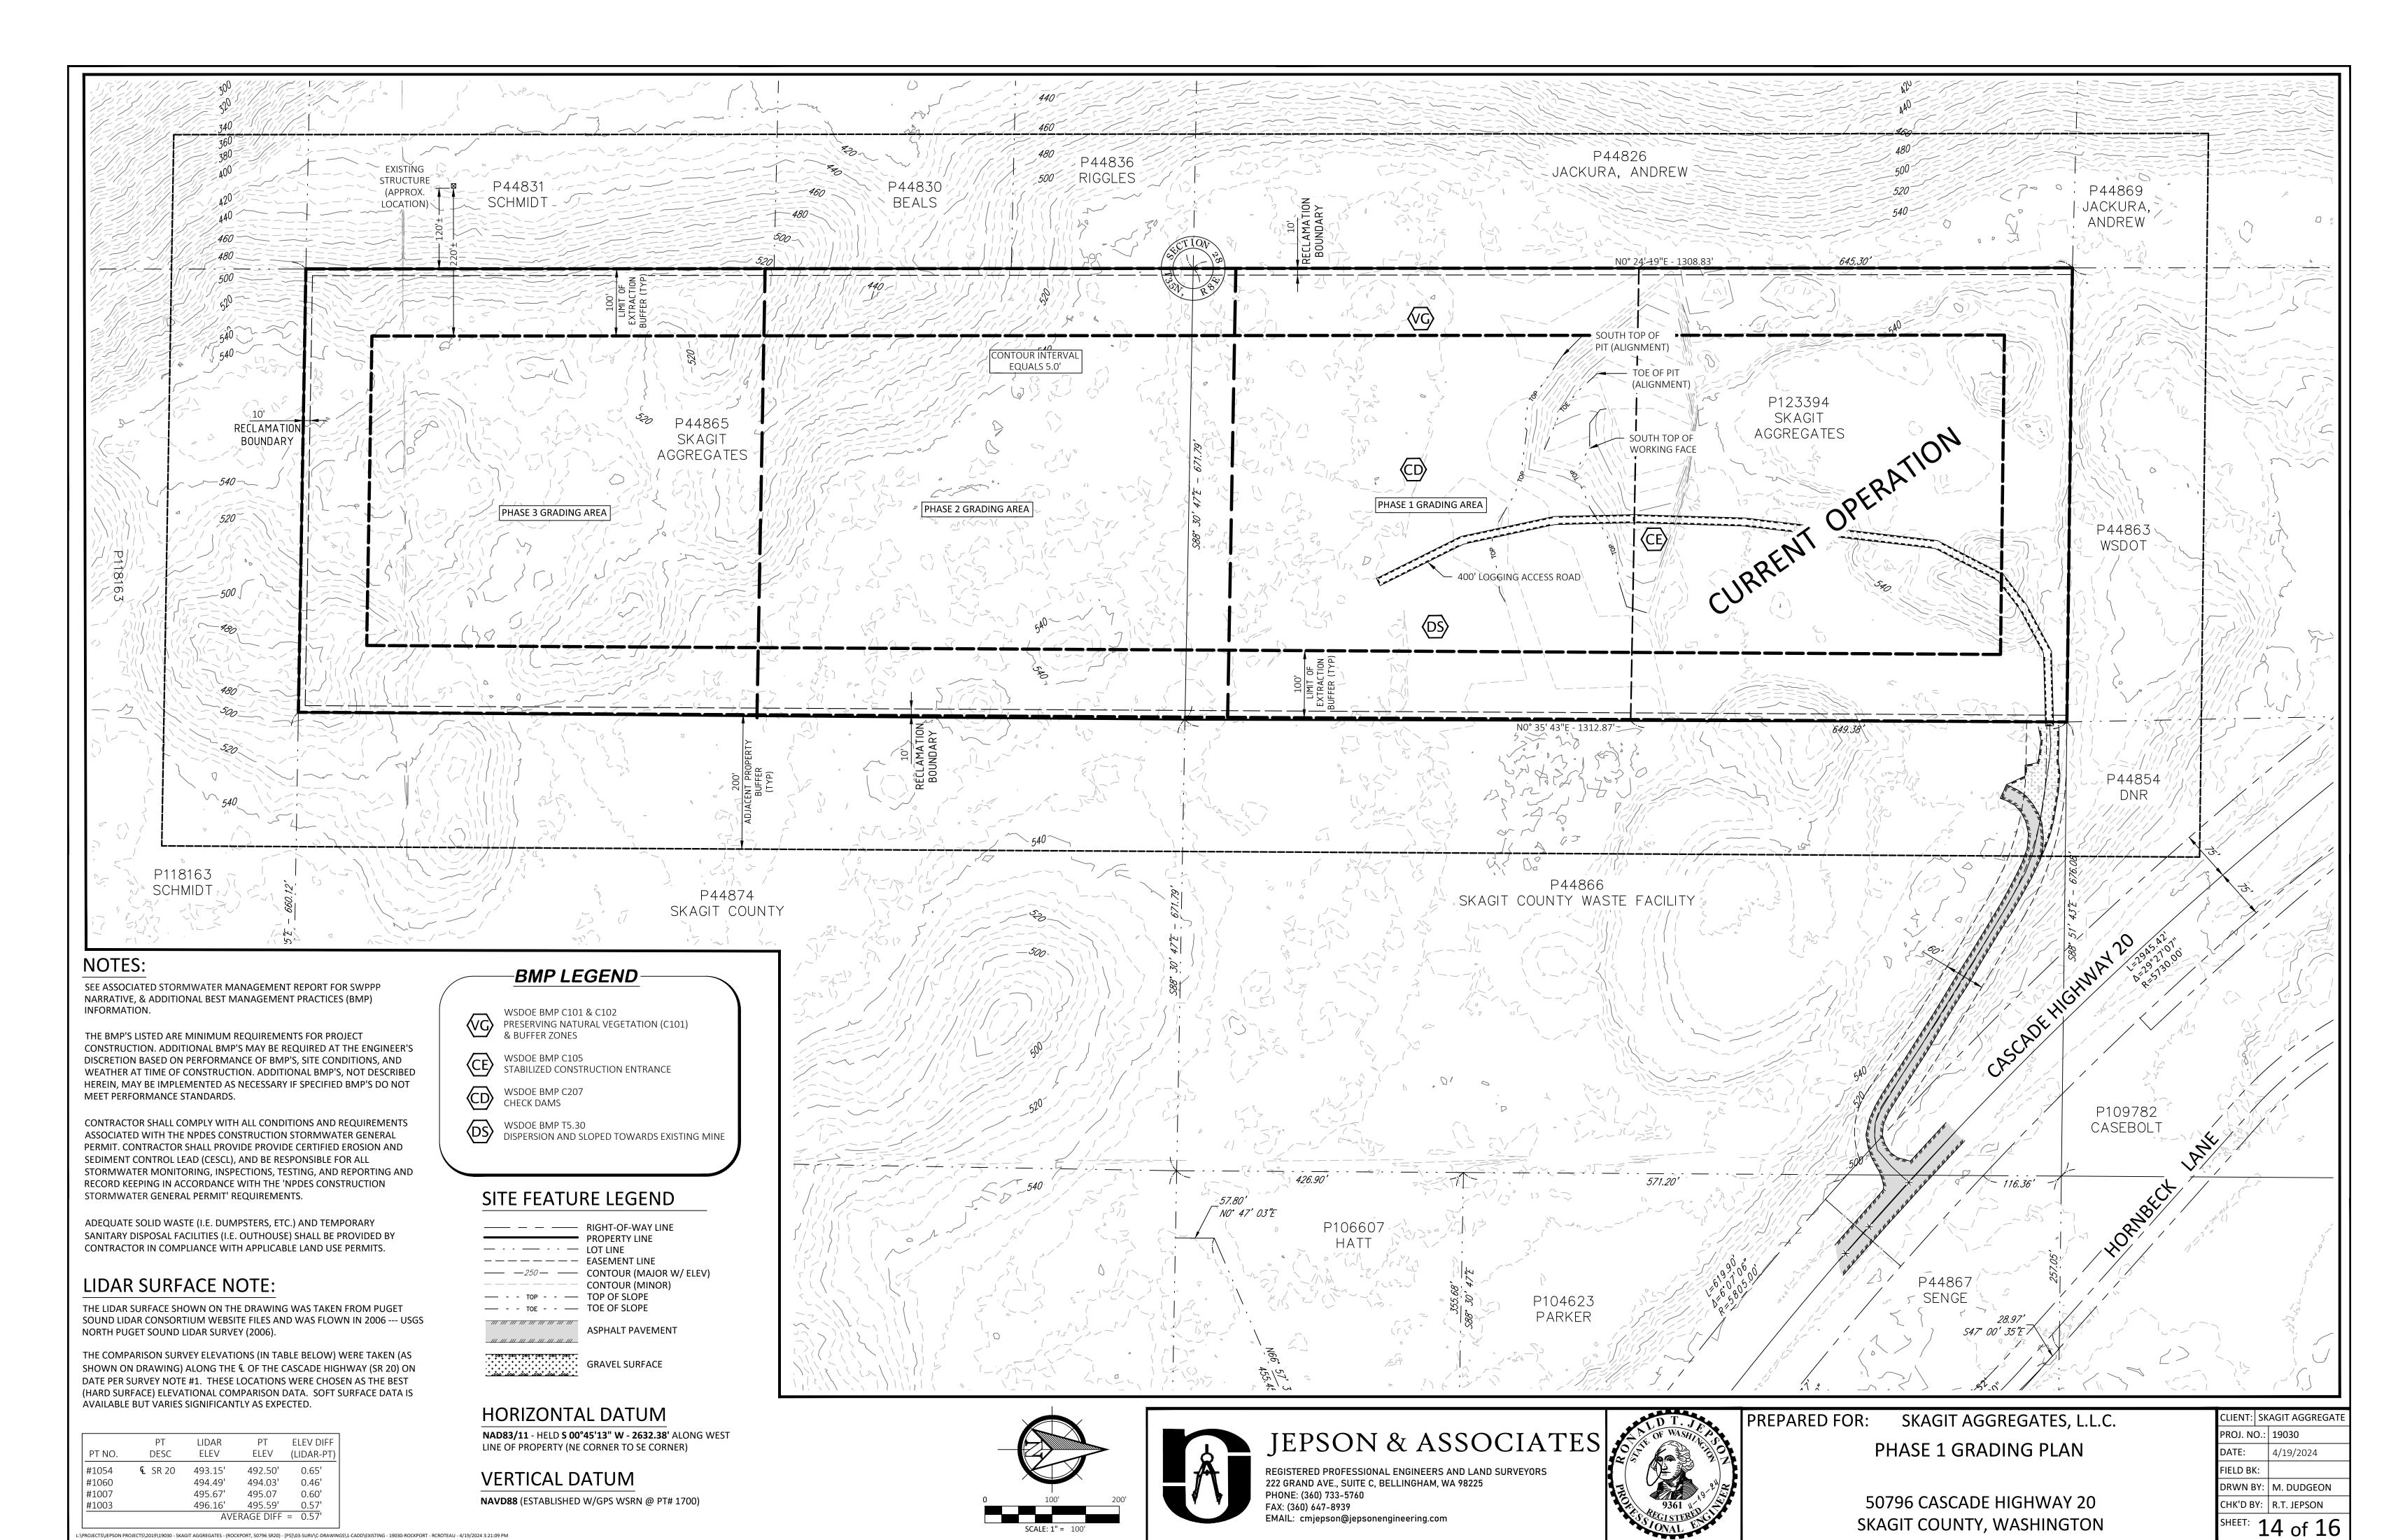

\PROJECTS\JEPSON PROJECTS\2019\19030 - SKAGIT AGGREGATES - (ROCKPORT, 50796 SR20) - [PS]\03-SURV\C-DRAWINGS\1-CADD\EXISTING - 19030-ROCKPORT - RCROTEAU - 4/19/2024 3:21:09 PM

\PROJECTS\JEPSON PROJECTS\2019\19030 - SKAGIT AGGREGATES - (ROCKPORT, 50796 SR20) - [PS]\03-SURV\C-DRAWINGS\1-CADD\EXISTING - 19030-ROCKPORT - RCROTEAU - 4/19/2024 3:21:11 PM