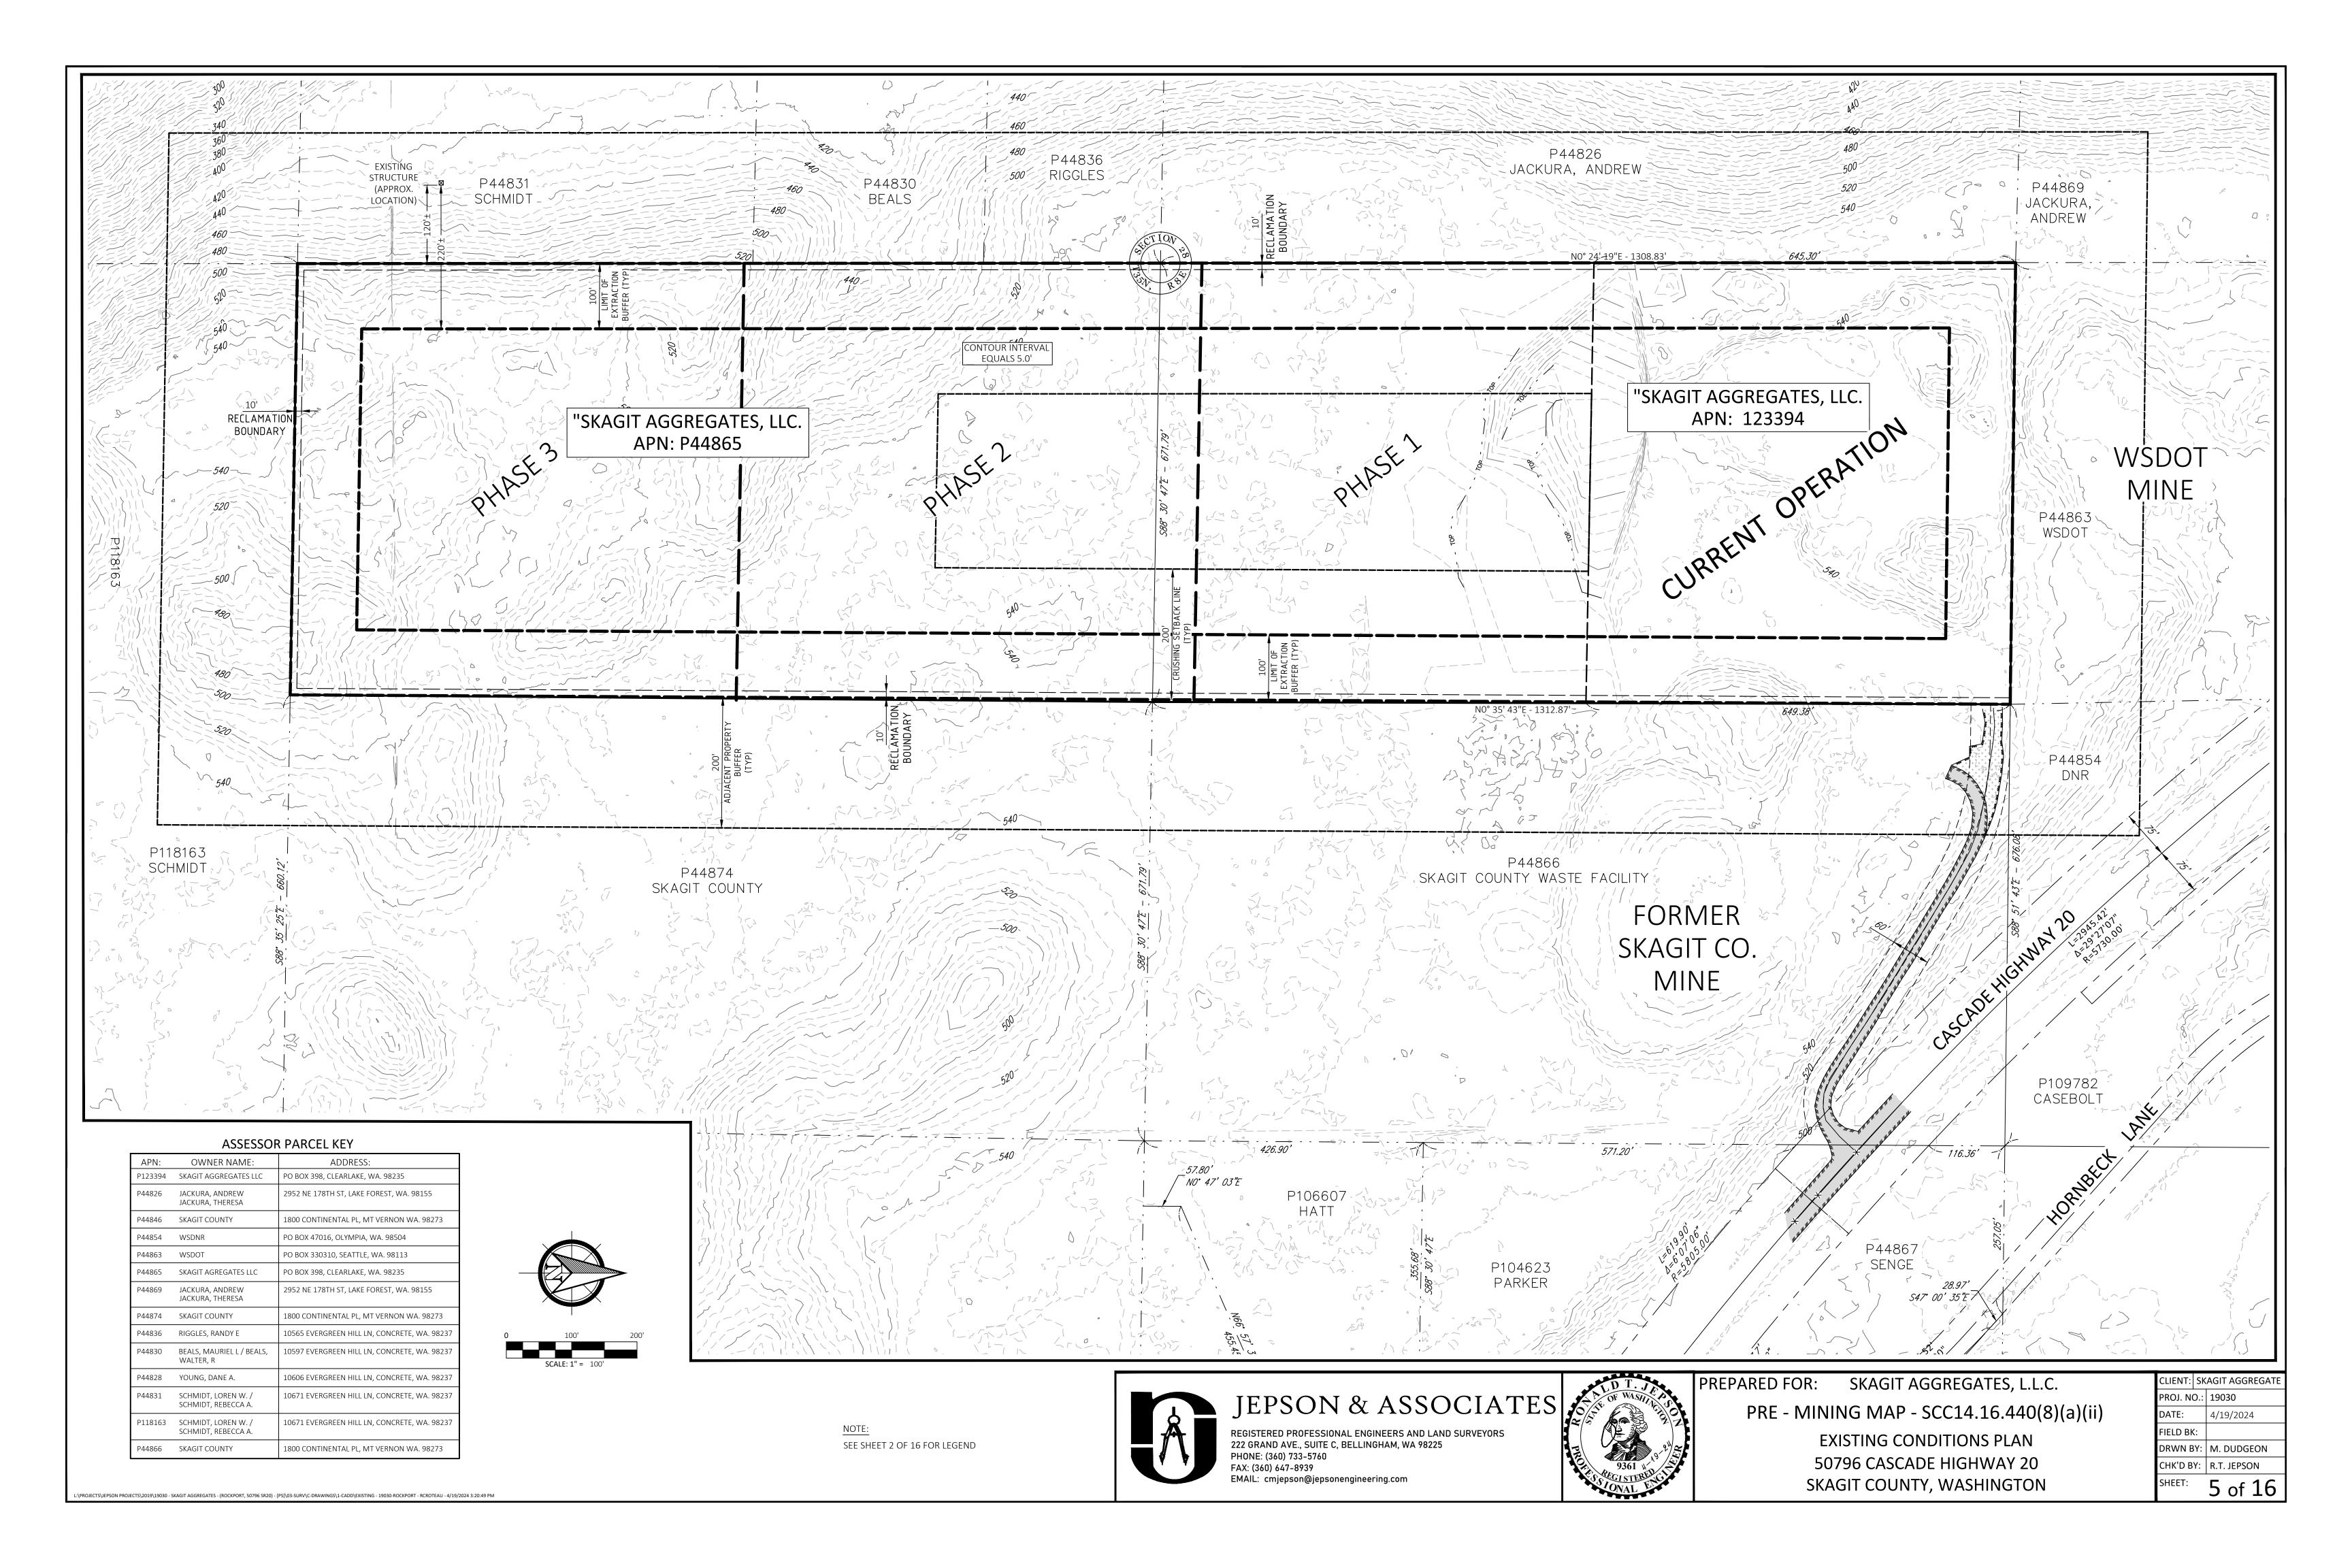

## ROCKPORT MINING AND RECLAMATION PLANS (SKAGIT CO. SUP) P44826 P44836 RIGGLES JACKURA, ANDREW P44831 SCHMIDT P44830 BEALS P44869 JACKURA, ANDREW N0° 24!-19"E - 1308.83" CONTOUR INTERVAL EQUALS 5.0' "SKAGIT AGGREGATES, LLC. RECLAMATION BOUNDARY "SKAGIT AGGREGATES, LLC. APN: P44865 WSDOT MINE P44863 WSDOT P44854 DNR °118163 CHMIDT P44866 P44874 SKAGIT COUNTY WASTE FACILITY SKAGIT COUNTY FORMER SKAGIT CO. MINE LOCATION MAP - PROJECT SITE DRAWING LIST SHEET 1 COVER - VICINITY MAP Concrete SHEET 2 SITE PLAN 426.90' 571.20' SHEET 3 GIS ZONING MAP 57.80' NO° 47' 03"E SHEET 4 EAST ENTRY EXHIBIT P106607 HATT SHEET 5 PRE-MINING MAP SHEET 6 RECLAMATION SEQUENCE MAP SHEET 7 PHASE 1 MINING P44867 SHEET 8 PHASE 1 CROSS-SECTIONS SENGE SHEET 9 PHASE 2 MINING PROJECT SITE SHEET 10 PHASE 2 CROSS-SECTIONS SHEET 11 PHASE 3 MINING SHEET 12 PHASE 3 CROSS-SECTIONS SHEET 13 FINAL RECLAMATION PREPARED FOR: SKAGIT AGGREGATES, L.L.C. CLIENT: SKAGIT AGGREGATE SHEET 14 PHASE 1 GRADING PLAN —USGS MAP UTILIZED— JEPSON & ASSOCIATES PROJ. NO.: 19030 COVER - VICINITY MAP - SCC 14.16.440(8)(a)(i) LAKE SHANNON QUADRANGLE SAUK MOUNTAIN QUADRANGL SHEET 15 PHASE 2 GRADING PLAN 4/19/2024 WASHINGTON-SKAGIT COUNTY WASHINGTON-SKAGIT COUNT REGISTERED PROFESSIONAL ENGINEERS AND LAND SURVEYORS 222 GRAND AVE., SUITE C, BELLINGHAM, WA 98225 PHONE: (360) 733-5760 FAX: (360) 647-8939 7.5 MINUTE SERIES 7.5 MINUTE SERIES FIELD BK: SHEET 16 PHASE 3 GRADING PLAN SITE PLAN W/AERIAL, LOCATION MAP & DRAWING LIST ROCKPORT QUADRANGLE DRWN BY: M. DUDGEON WASHINGTON-SKAGIT COUNTY WASHINGTON-SKAGIT COUNTY 50796 CASCADE HIGHWAY 20 CHK'D BY: R.T. JEPSON 7.5 MINUTE SERIES EMAIL: cmjepson@jepsonengineering.com SKAGIT COUNTY, WASHINGTON 1 of 16