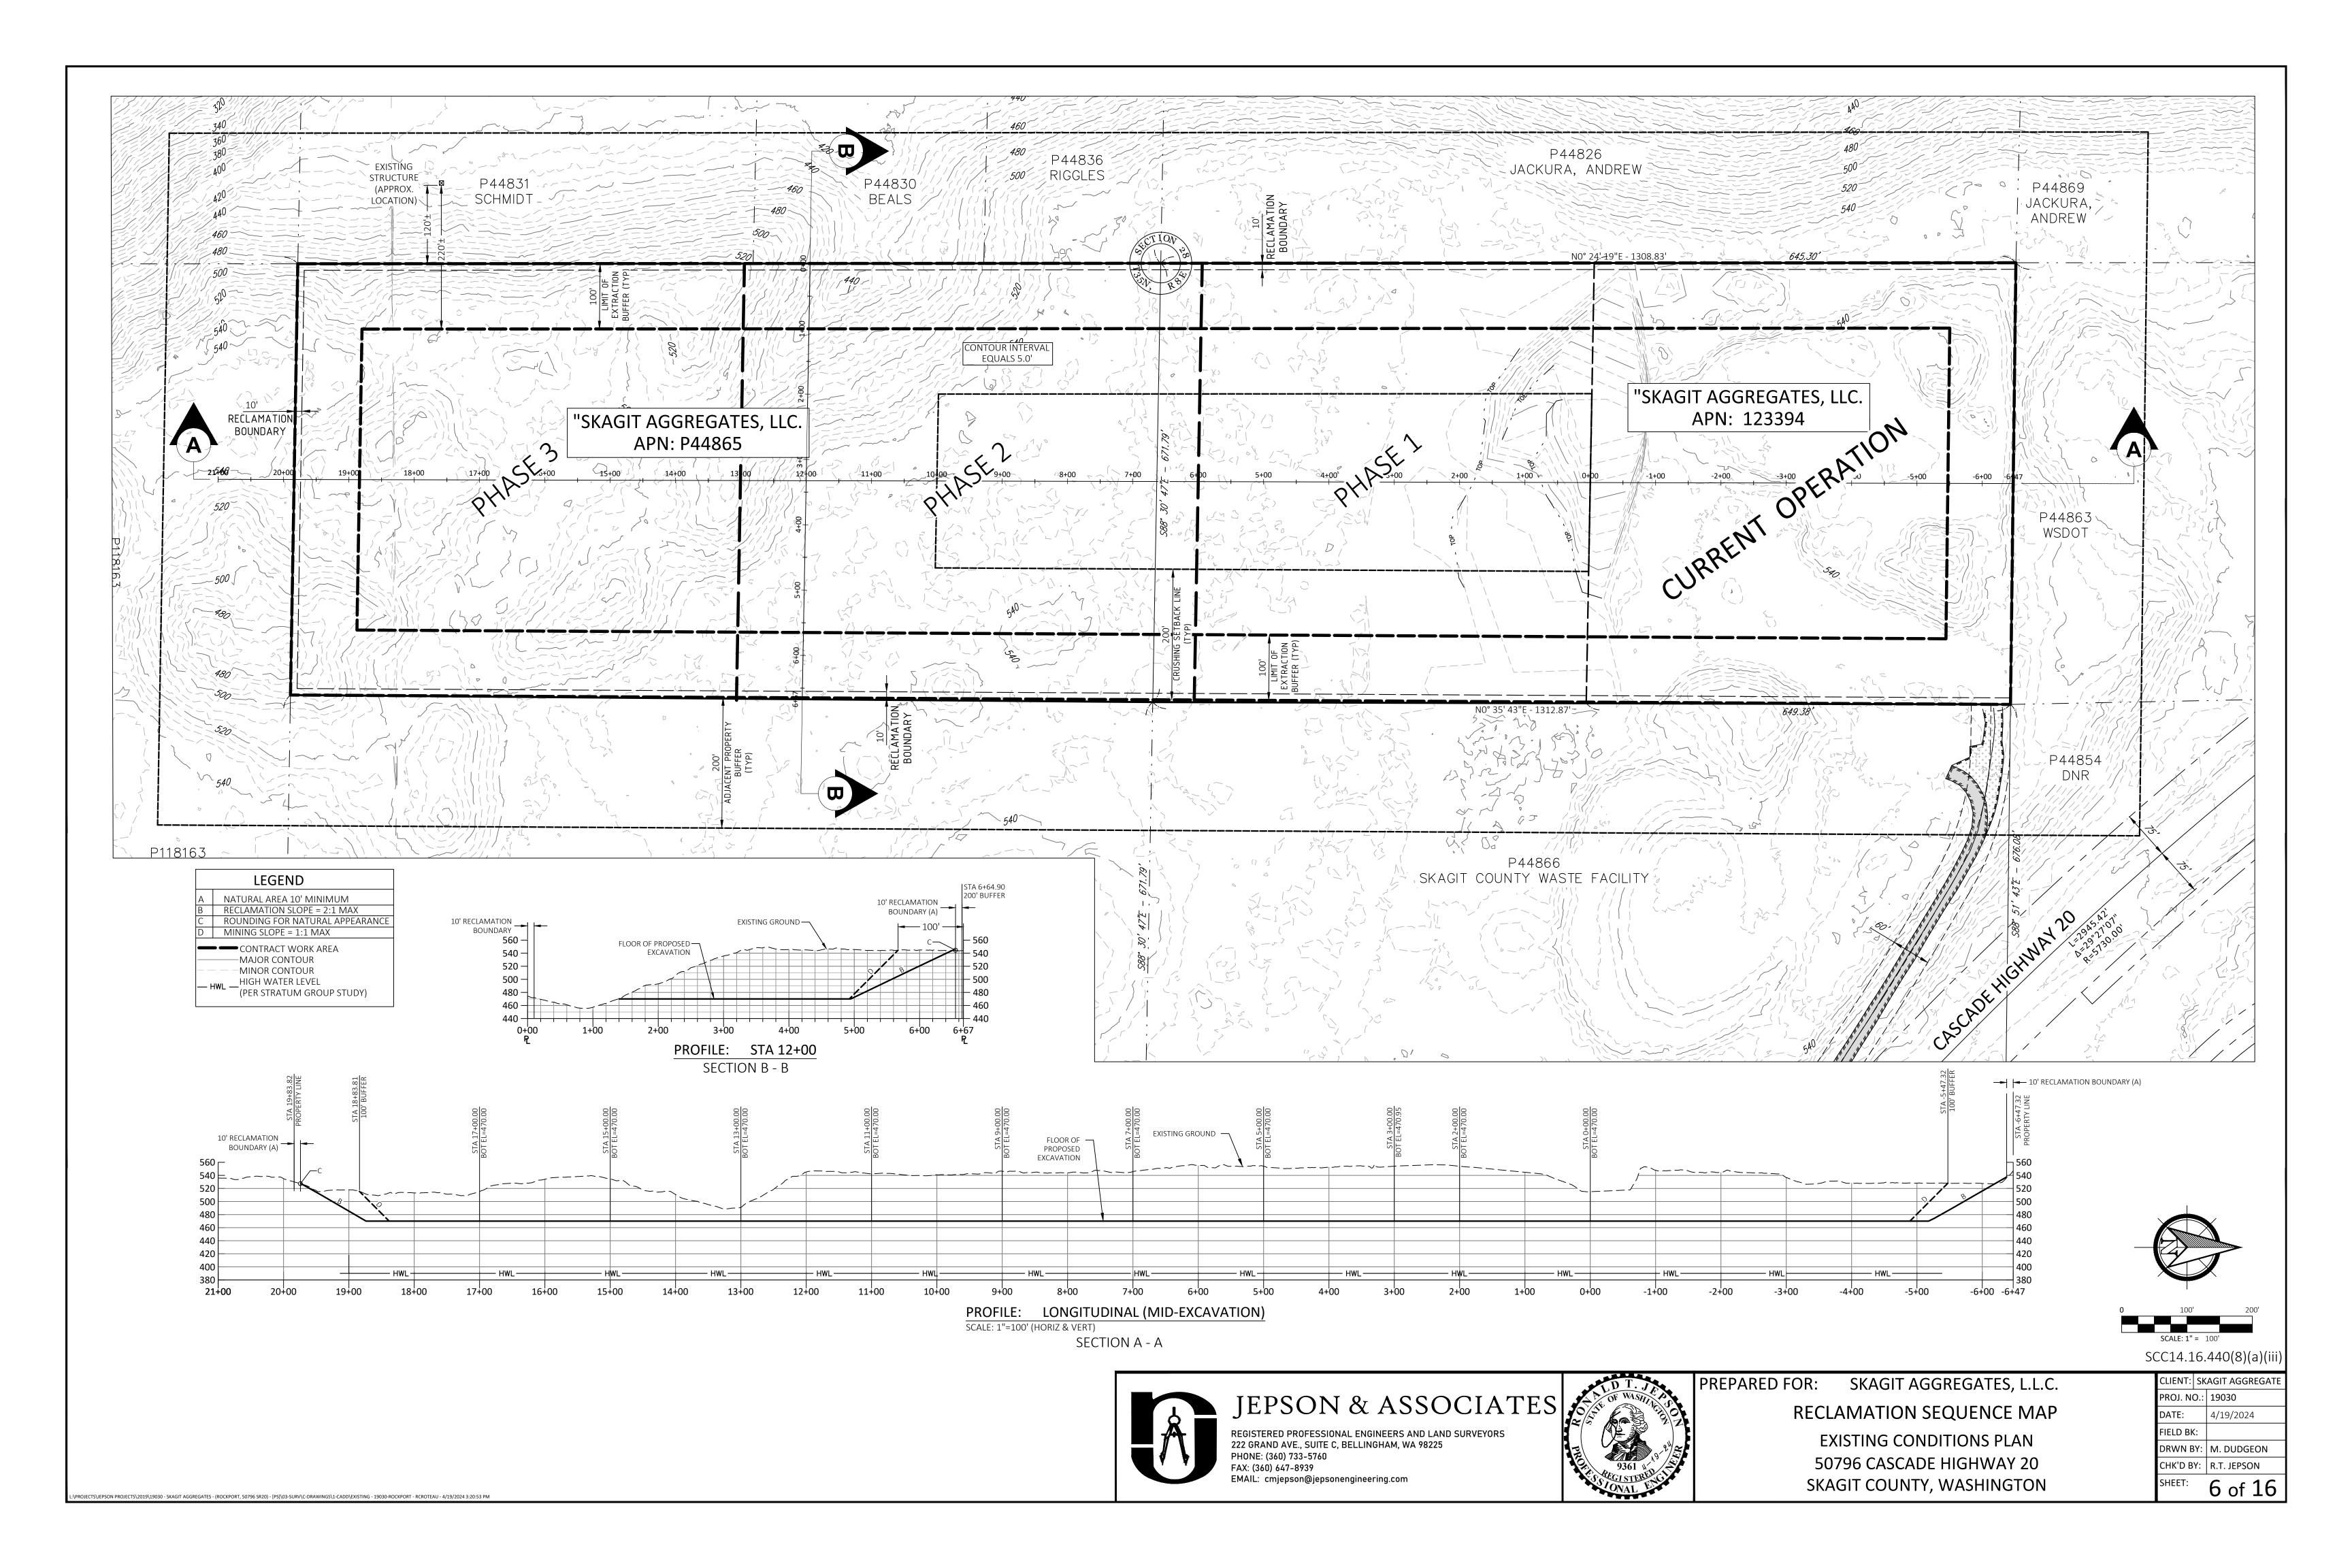

EMAIL: cmjepson@jepsonengineering.com

SKAGIT COUNTY, WASHINGTON

7 of 16

\PROJECTS\JEPSON PROJECTS\2019\19030 - SKAGIT AGGREGATES - (ROCKPORT, 50796 SR20) - [PS]\03-SURV\C-DRAWINGS\1-CADD\EXISTING - 19030-ROCKPORT - RCROTEAU - 4/19/2024 3:20:55 PM